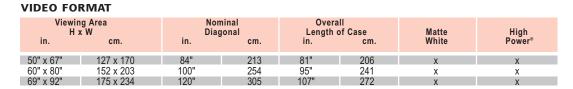

## SQUARE FORMAT

| Size<br>H x W |           | Overall<br>Length of Case |     | Matte | High<br>Power <sup>®</sup> |
|---------------|-----------|---------------------------|-----|-------|----------------------------|
| in.           | cm.       | in.                       | cm. | White | Power <sup>®</sup>         |
| 70" x 70"     | 178 x 178 | 81"                       | 206 | Х     | Х                          |
| 84" x 84"     | 213 x 213 | 95"                       | 241 | Х     | Х                          |
| 96" x 96"     | 244 x 244 | 107"                      | 272 | Х     | Х                          |