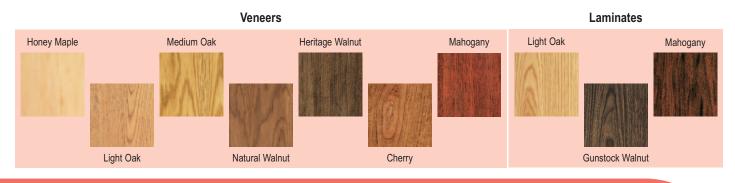

## Wood Encased Electric Screen

- Great for any room, especially boardrooms, where aesthetics are important.
- Choose from six contemporary and traditional case designs. All covered in your choice of seven real wood veneers (except the Cambridge, which is available in your choice of three laminates).
- · Mounts either to wall or ceiling.
- Patented in-the-roller motor mounting system for quiet operation.
- · Custom finishes available upon request.
- Silent motor option available. See page 16.