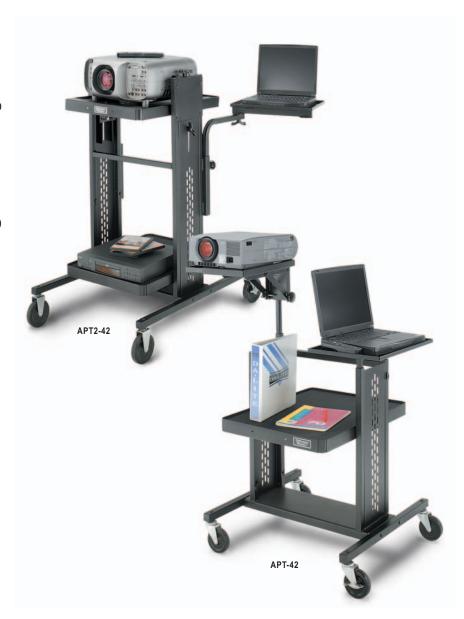

## PIXMate READY-TO-ASSEMBLE CARTS

- The APT-42 has a 13" wide projector platform that adjusts from 7" to 13" deep and is height adjustable from 36" to 42".
- The APT-42 and the APT2-42 ship ready-to-assemble and are available in a black powder coated finish.
- The APT2-42 features an 18" x 24" adjustable projector shelf that is ideal for use with LCD and DLP projectors and a swivel laptop shelf.
- The top projector shelf of all models adjusts to fine tune image on the screen.
- Optional cabinet on APT-42 and APT2-42 is available for secured storage.
- Optional UL listed six outlet surge suppressor or three outlet electrical assembly with cord wind bracket available.

## PROJECTOR TABLE ADJUSTABLE WITH 7"-13" X 12" SHELF

| Model           | Dimensions<br>H x W x D<br>in. cm.                                                           |               |
|-----------------|----------------------------------------------------------------------------------------------|---------------|
| APT-42<br>APT-C | 42" x 27 <sup>3</sup> / <sub>4</sub> " x 26 <sup>1</sup> / <sub>4</sub> "<br>Locking Cabinet | 107 x 71 x 69 |

## PROJECTOR TABLE ADJUSTABLE WITH 18" X 24" SHELF

| Model   | Dimen<br>H x W<br>in.                                                     |               |
|---------|---------------------------------------------------------------------------|---------------|
| APT2-42 | 42" x 27 <sup>3</sup> / <sub>4</sub> " x 36 <sup>1</sup> / <sub>4</sub> " | 107 x 71 x 92 |
| APT2-LS | Extra Swivel Laptop Shelf                                                 |               |
|         |                                                                           |               |