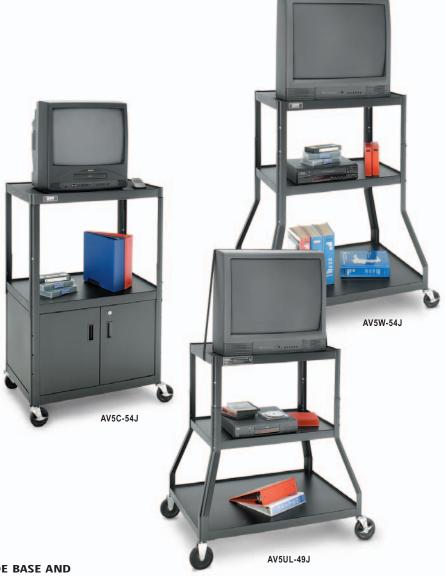

- 20" x 30" top shelf and extra wide base for added stability when moving heavier monitors and televisions.
- Fully assembled for convenience and robotically arc welded for superior strength.
- Model AV5UL-49J is UL listed and includes 5" casters and safety belt.
- High quality 4" casters standard on non-UL listed models.
- Center shelf, for components, adjusts with top shelf.
- Optional UL listed six outlet surge suppressor or three outlet electrical assembly with cord wind bracket available.
- Recommended for use with 25"-27" monitors.

## PIXMOBILE $^{\circ}$ FULLY ARC-WELDED WIDE BASE AND 20" X 30" TOP SHELF

| Madal     | Dimensions<br>H x W x D |               |
|-----------|-------------------------|---------------|
| Model     | in.                     | cm.           |
| AV5W-54J  | 54" x 30" x 20"         | 137 x 76 x 51 |
| AV5UL-49J | 49" x 30" x 30"         | 124 x 76 x 51 |

## PIXMOBILE $^{\odot}$ FULLY ARC-WELDED WITH METAL CABINET AND 20" X 30" SHELF

| Madal     | Dimensions<br>H x W x D |               |
|-----------|-------------------------|---------------|
| Model     | in.                     | cm.           |
| AV5C-54J  | 54" x 30" x 20"         | 137 x 76 x 51 |
| AV5CM-54J | 54" x 30" x 20"         | 137 x 76 x 51 |