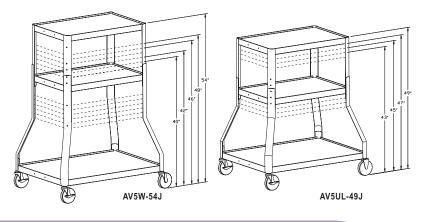

## PIXMOBILE $^{\circ}$ FULLY ARC-WELDED WIDE BASE AND 20" X 30" TOP SHELF

| Madal     | Dimensions<br>H x W x D |               |
|-----------|-------------------------|---------------|
| Model     | in.                     | cm.           |
| AV5W-54J  | 54" x 30" x 20"         | 137 x 76 x 51 |
| AV5UL-49J | 49" x 30" x 30"         | 124 x 76 x 51 |