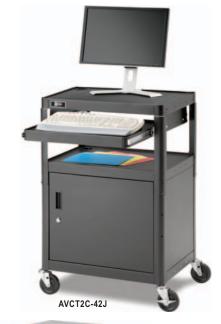

## PIXMOBILE® METAL CABINET AND 18" X 24" SHELF

| Model                                          | Dimens<br>H x W<br>in.                                                  |                                                 |
|------------------------------------------------|-------------------------------------------------------------------------|-------------------------------------------------|
| AV2C-42J<br>AVCT2C-42J<br>AT2C-42JFS<br>AV2-KS | 42" x 24" x 18"<br>42" x 24" x 18"<br>42" x 24" x 18"<br>Keyboard Shelf | 107 x 61 x 46<br>107 x 61 x 46<br>107 x 61 x 46 |