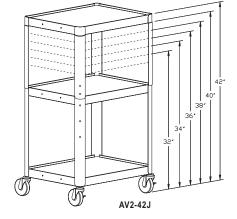

## PIXMOBILE® FULLY ARC-WELDED WITH 18" X 24" SHELF

| Model     | Dimensions<br>H x W x D<br>in. cm. |               |
|-----------|------------------------------------|---------------|
| AV2-26    | 26" x 24" x 18"                    | 66 x 61 x 46  |
| AV2-34    | 34" x 24" x 18"                    | 86 x 61 x 46  |
| AV2-42    | 42" x 24" x 18"                    | 107 x 61 x 46 |
| AV2-42J   | 42" x 24" x 18"                    | 107 x 61 x 46 |
| AVCT2-42J | 42" x 24" x 18"                    | 107 x 61 x 46 |
| AV2-KS    | Kevboard Shelf                     |               |