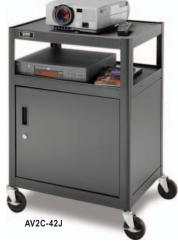

## PIXMOBILE® METAL CABINET AND 18" X 24" SHELF

| Model                                          | Dimens<br>H x W<br>in.                                                  |                                                 |
|------------------------------------------------|-------------------------------------------------------------------------|-------------------------------------------------|
| AV2C-42J<br>AVCT2C-42J<br>AT2C-42JFS<br>AV2-KS | 42" x 24" x 18"<br>42" x 24" x 18"<br>42" x 24" x 18"<br>Keyboard Shelf | 107 x 61 x 46<br>107 x 61 x 46<br>107 x 61 x 46 |