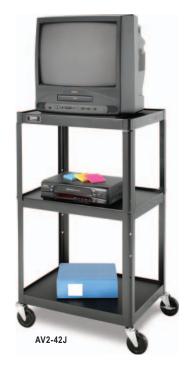

## PIXMOBILE® FULLY ARC-WELDED WITH 18" X 24" SHELF

| Model     | Dimensions<br>H x W x D<br>in. cm. |               |
|-----------|------------------------------------|---------------|
| AV2-26    | 26" x 24" x 18"                    | 66 x 61 x 46  |
| AV2-34    | 34" x 24" x 18"                    | 86 x 61 x 46  |
| AV2-42    | 42" x 24" x 18"                    | 107 x 61 x 46 |
| AV2-42J   | 42" x 24" x 18"                    | 107 x 61 x 46 |
| AVCT2-42J | 42" x 24" x 18"                    | 107 x 61 x 46 |
| AV2-KS    | Kevboard Shelf                     |               |