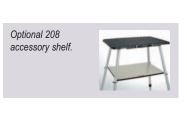

## **WELT PROJECT-O-STANDS**

Model

425 Deluxe Project-O-Stand (17" x 25" shelf) 203 Project-O-Stand (113/4" x 19" shelf) 208 Accessory Shelf PB-S Piggyback Stand