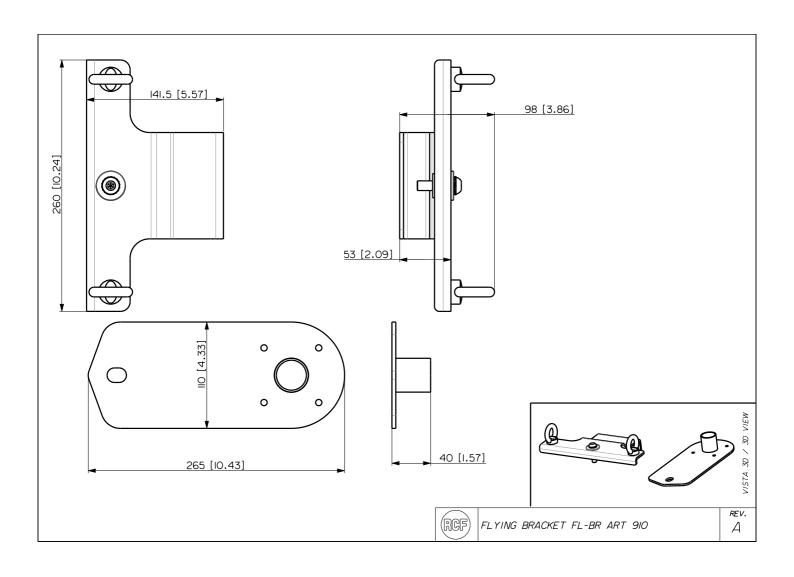

#### **DESCRIPTION**

FL-BR Flying Mount Bracket for ART 910-A, ART 9 SERIES. It features robust brackets and hardware to hang the speaker system to a ceiling or truss using chains, cables, and hooks.

#### **TECHNICAL SPECIFICATIONS**

| General specifications  | Protections            | Scratches             |  |
|-------------------------|------------------------|-----------------------|--|
| Standard compliance     | CE marking:            | Yes                   |  |
| Physical specifications | Cabinet/Case Material: | Steel                 |  |
|                         | Color:                 | Black                 |  |
| Size                    | Weight:                | 2.07 kg / 4.56 lbs    |  |
| Shipping informations   | Package Height:        | 95 mm / 3.74 inches   |  |
|                         | Package Width:         | 360 mm / 14.17 inches |  |
|                         | Package Depth:         | 215 mm / 8.46 inches  |  |
|                         | Package Weight:        | 2.53 kg / 5.58 lbs    |  |