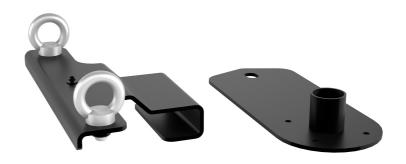

#### **DESCRIPTION**

FL-BR Flying Mount Bracket for ART 910-A, ART 9 SERIES. It features robust brackets and hardware to hang the speaker system to a ceiling or truss using chains, cables, and hooks.

#### **FEATURES**

- Strong steel construction
- Adjustable inclination
- Painted with black, scratch-resistant paint
- Safe and quick loudspeaker installation

Rev. G Last update: 21/03/2022