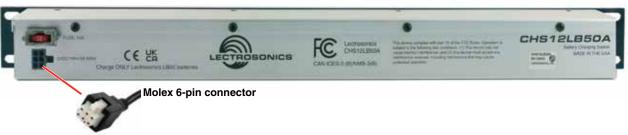

The unit is powered by external 5 VDC from the included DCR5/9AU power supply and AC cord appropriate for region of operation.

The battery charging station features an individual LED on each battery. Red indicates the battery is charging and green indicates the battery is completely charged.