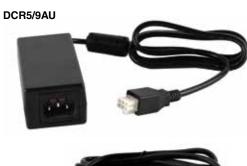

The unit is powered by external 5 VDC from the included DCR5/9AU power supply and AC cord appropriate for region of operation.

The battery charging station features an individual LED on each battery. Red indicates the battery is charging and green indicates the battery is completely charged.

Power requirements: 5VDC, 9A max.

DCR5/9AU power supply w/ AC cord appropriate for region

of operation (supplied)

Battery charging time: 3.5 hours
Dimensions: 19.00 in. wide

1.70 in. deep 1.97 in. high

Weight: