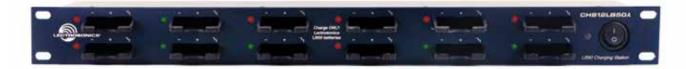

## **Battery Charging Station**

- Improved circuitry offers reduced charging time
- Charges up to 12 LB-50 Lithium Ion batteries
- Individual charging circuits and status indicators

The CHS12LB50a battery charging station provides a convenient and organized means of recharging LB-50 batteries in larger systems with numerous batteries in regular use. The standard 19 inch, 1RU faceplate can be mounted in equipment racks for installations, in transit cases, or suitcases for mobile applications.

The unit is powered by external 5 VDC from the included DCR5/9AU power supply and AC cord appropriate for region of operation.

The battery charging station features an individual LED on each battery. Red indicates the battery is charging and green indicates the battery is completely charged.