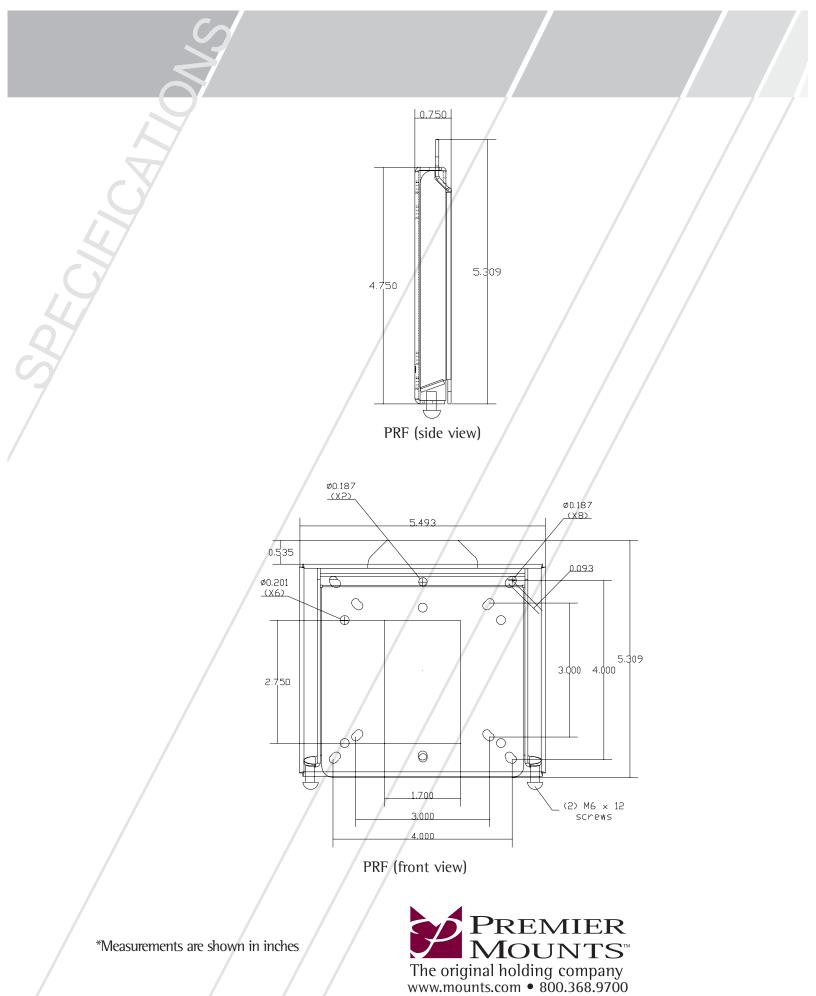

## Model: PRF Suggested List: \$39.99

Color: Silver Fits: 10"-40" Displays Dimensions: 1.5 x 6 x 5.75 Max Load: 50 lbs UPC: 829973100186

North America 800.368.9700 800.832.4888 (Fax) Europe 44.24.76.614700 44.24.76.614710 (Fax) Asia 81.27.371.6998 81.27.371.6998 (Fax) Other Locations 001.714.632.7100 001.714.632.1044 (Fax)