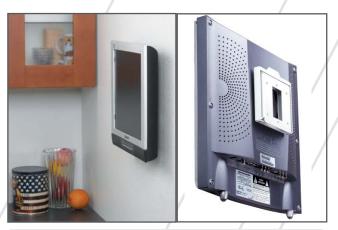

## Ultra Flat Mount

The PRF mount allows you to easily mount your 10"-40" display securely on the wall.

This revolutionary design features a sleek design and places display just 1" from the surface of the wall. Easy to install, the PRF is compatable with VESA 75/100mm mounting hole patterns. Plus, it's backed by our industry-leading Lifetime Guarantee.

## Features

- Fits displays from 10"- 40"
- VESA 75/100 compatible
- Sits just 1" from wall
- Lifetime Guarantee

The slim design of the PRF allows you to mount your display flush to the wall.

PRF fits 10"-40" displays