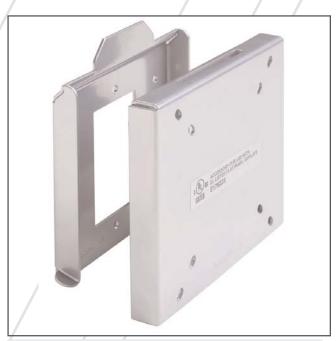

## Ultra Flat Mount

The PRF mount allows you to easily mount your 10"-40" display securely on the wall.

This revolutionary design features a sleek design and places display just 1" from the surface of the wall. Easy to install, the PRF is compatable with VESA 75/100mm mounting hole patterns. Plus, it's backed by our industry-leading Lifetime Guarantee.

## Features

- Fits displays from 10"- 40"
- VESA 75/100 compatible
- Sits just 1" from wall
- Lifetime Guarantee

The slim design of the PRF allows you to mount your display flush to the wall.

PRF fits 10"-40" displays