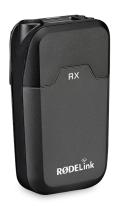

The RX-CAM is a camera-mounted wireless receiver for the RØDELink digital wireless system. It features an OLED display with information on level, battery status, mute and channel selection. The unit can be mounted on a standard camera shoe mount, 3/8" thread or belt-clip, and for added versatility the shoe mount can be fixed in one of two positions.