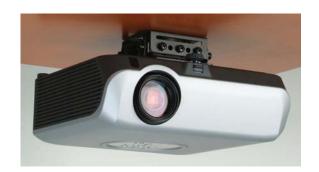

## Presenting the Lowest Profile Dedicated Mount in the Industry.

As the newest addition to the Premier Mounts' new Galaxy line of projector mounts, the new PDS Series of Ultra Low-Profile Dedicated Mounts let you mount a projector less than 2-1/2" from the ceiling. With mounting plates designed to fit the industry's top selling projectors, the PDS series offers truly dedicated adaptability, ease of installation and integrated security. When it comes to design innovation, no one even comes close to Premier Mounts.