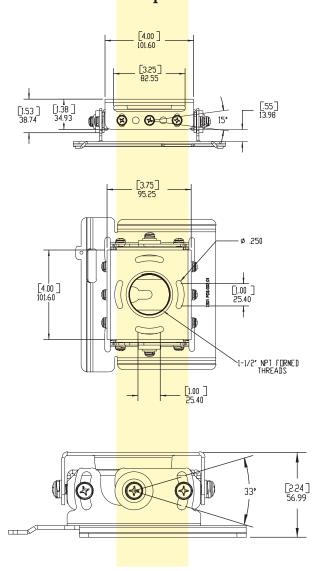

- Lock-It™ Security Hardware included
- 33° roll (+/- 16.5°); 15° tilt (+/- 7.5°)
- 360° yaw w/1.5" NPT
- 41° pre-set yaw
- Latches hold projector in place
- Mates with AST-2246 Extension Column for 24 - 46-inch ceiling extension
- Adapts to PP-SEC50 Steel Chassis Lock to lock chassis mounting points

## PDS Series Specifications

PDS

www.mounts.com