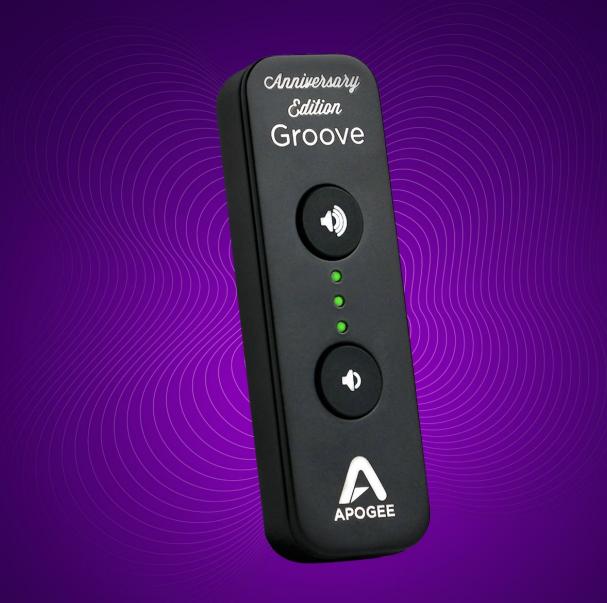

# Groove Anniversary Edition

### Mobile Reference Monitoring, Elevated

Standing upon the benchmark set by the original Groove, Apogee's Anniversary Edition Groove sets a new standard by delivering 32bit resolution, improved dynamic range & frequency response, and even lower distortion.