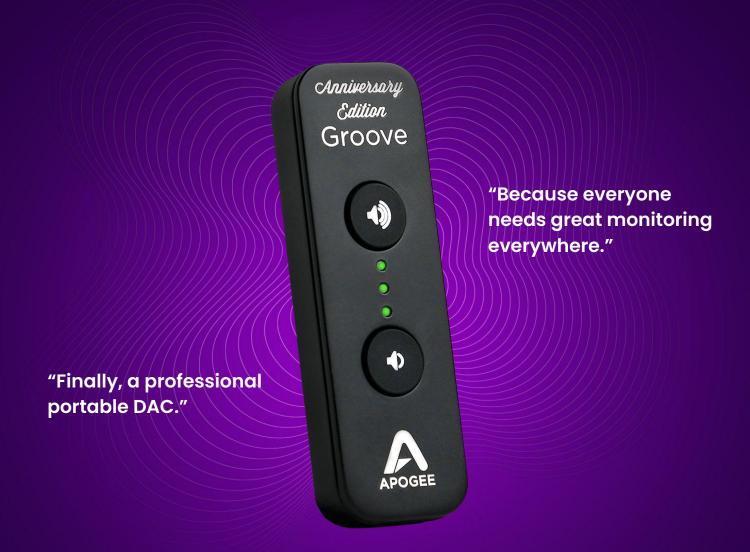

### Mobile Reference Monitoring, Elevated

Standing upon the benchmark set by the original Groove, Apogee's Anniversary Edition Groove sets a new standard by delivering 32bit resolution, improved dynamic range & frequency response, and even lower distortion.

#### **Mixing on Instinct**

When you can hear what's really in your mix, you can make fast, instinctive decisions that translate to the outside world.