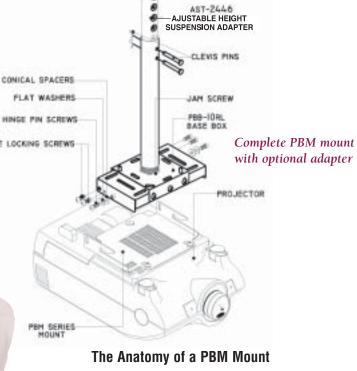

## **PBM Projector Mounts**

Our PBM mounts have been the industry standard for more than 23 years. The various sizes of PBM mounts are designed for mounting projectors up to 350 lbs.

## PBM PROJECTOR MOUNTS

Our PBM mounts fit projectors of various sizes and weights. Each mount is designed with a different base box to accommodate these variables.

Our PBM mounts have been the industry standard for over 23 years. The various sizes of PBM mounts are designed to mount projectors of up to 350 lbs. All PBMs feature +/-6° tilt from center, +/-3° roll from center and up to 360° of yaw when used with threaded pipe. The PBM series mates directly to a permanent structure or our popular PP-FCMA false-ceiling adapter (page 38). It also works with our PP-LSA lateral shift adapter (pages 42), our AST-2446 adjustable-height suspension adapters (page 42) as well as several other installation adapters and accessories.