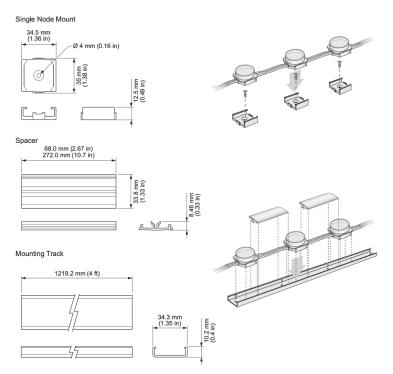

## Flex Spacers

| ate:      |  |  |
|-----------|--|--|
| ype:      |  |  |
| irm Name: |  |  |
| roject:   |  |  |

Qty 50, 102 mm (4 in), Black

For use with Flex Compact luminaires. This set of 50 Spacers is designed to work with standard 4 in On-Center Node Spacing Flex luminaires and Flex track to create a clean, uniform look to your Flex installation.

## **Physical**

| Dimensions               | 33.8 x 68.0 x 8.5 (1.33 x 2.67 x 0.33 in) |
|--------------------------|-------------------------------------------|
| (Height x Width x Depth) |                                           |
| Weight                   | 0.35 kg (0.8 lb)                          |