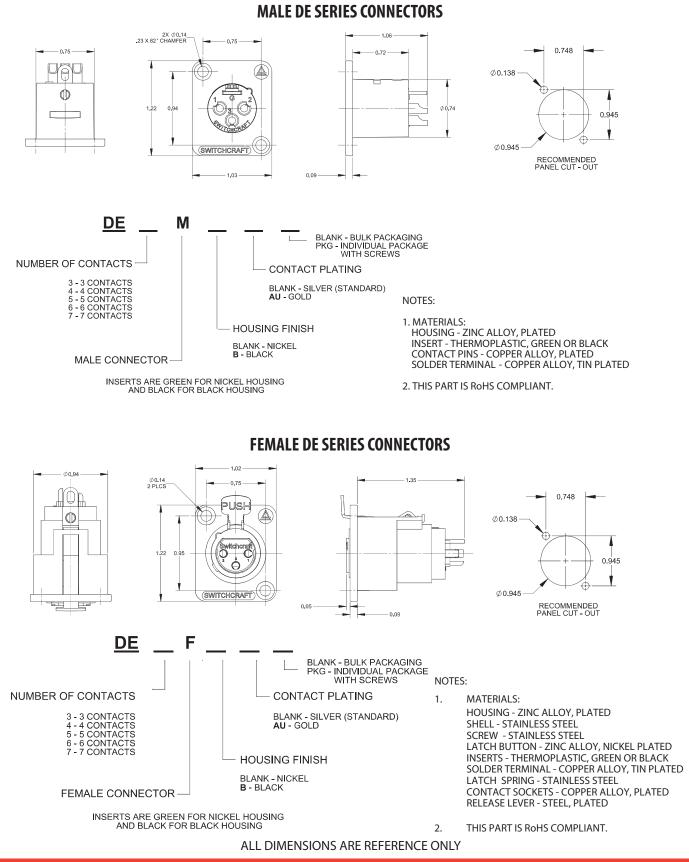

# **DE SERIES PANEL MOUNT XLR CONNECTORS**

### **FEATURES & BENEFITS**

- Same high quality connectors as our popular D Series XLR, except both male and female versions utilize the same size housing, simplifying installation and modification.
- Rugged metal construction.
- Available in nickel or black finish.
- Available with 3, 4, 5, 6 or 7 contacts, plated in silver or gold.
- Chassis ground terminal feature comes standard with all versions.
- RoHS Compliant.
- The perfect match for our QGPK Series of I/O panels and our WP Series of wall-plates. More info available on our website.