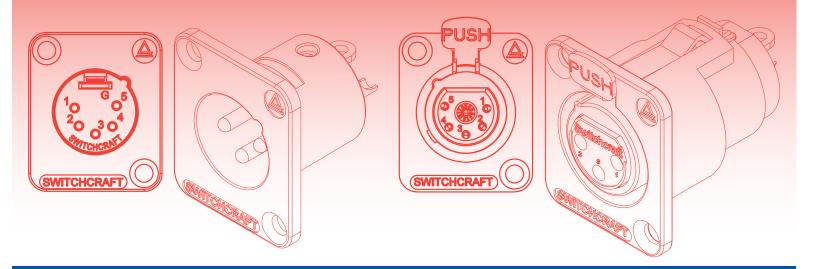

# **DE SERIES PANEL MOUNT XLR CONNECTORS**

### **FEATURES & BENEFITS**

- Same high quality connectors as our popular D Series XLR, except both male and female versions utilize the same size housing, simplifying installation and modification.
- Rugged metal construction.
- Available in nickel or black finish.
- Available with 3, 4, 5, 6 or 7 contacts, plated in silver or gold.
- Chassis ground terminal feature comes standard with all versions.
- RoHS Compliant.
- The perfect match for our QGPK Series of I/O panels and our WP Series of wall-plates. More info available on our website.