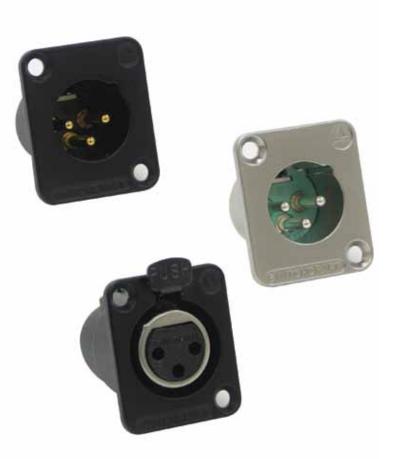

# **DE SERIES PANEL MOUNT XLR CONNECTORS**

### **FEATURES & BENEFITS**

- Same high quality connectors as our popular D Series XLR, except both male and female versions utilize the same size housing, simplifying installation and modification.
- Rugged metal construction.
- Available in nickel or black finish.
- Available with 3, 4, 5, 6 or 7 contacts, plated in silver or gold.
- Chassis ground terminal feature comes standard with all versions.
- RoHS Compliant.
- The perfect match for our QGPK Series of I/O panels and our WP Series of wall-plates. More info available on our website.