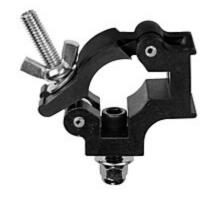

## The Light Source **Quad Coupler 1.5**

The Quad Coupler 1.5 will clamp from 1.25" OD to 1.5" OD tubing, as well as 1" pipe (1.315" OD.) The Quad Coupler 1.5 is 1.25" thick. The Quad Coupler 1.5 will also bolt to 1-1/4" square tube locking the clamp parallel with the 1-1/4" square tubing using the notched side on the outside of clamp across the 1.26" flats. Or you can use the other outer face to bolt to a fixture, or allow the Quad Coupler 1.5 to rotate when fastened to a surface. The distance from the bottom of the clamped pipe or tube, to the flat or notched connecting surface, is .84" Complete with 3/8" x 1.25" socket head cap screw with nylon insert lock nut and Belleville spring washer.

Minimum Size

1.25" OD tube, 1" pipe, 1.315" OD pipe

Maximum Size

1.5" OD tube

Working Load

Limit

770 Pounds

Hardware

3/8"-16tpi x 1.25" Socket Head Cap

Screw.

3/8" nylon insert lock nut.

Belleville Washer.

Dimensions

1.25" Thick

Weight

.5 lb.