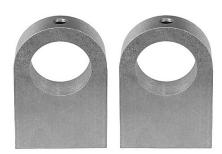

## The Light Source Mega-Truss Tee Clamp

The Mega-Truss Tee Clamp is great for holding a pipe to the end of a truss for holding light fixtures. Sold in pairs and provided with  $5/8'' \times 1-1/4''$  Hex head bolts to fasten through the standard truss bolt holes. I/2-13 socket set screw for locking pipe into position. CNC machined from solid 6061T-6 aluminum with 5/8''-11 tpi internal threads for mounting.

| Hardware        | two 5/8-11 tpi x 1-1/4" hex head bolts with washers.                   |
|-----------------|------------------------------------------------------------------------|
| Case Quantities | Sold as a Pair                                                         |
| Order Codes     | MTTC Mega-Truss Tee Clamp, Silver<br>MTTCB Mega-Truss Tee Clamp, Black |