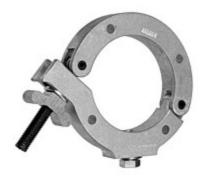

## The Light Source Monstro-Coupler 4

The Monstro-Coupler 4 fits 3.5" pipe, outside diameter of 4".

The Monstro-Couplers are designed to fit pipes larger than the standard theatrical battens. CNC machined from solid billet aircraft-grade aluminum, they are perfect for attaching to odd size pipes and tubes. Monstro-Couplers have a narrow size range of application. Monstro-Couplers are designed with a plus or minus 0.0625" tolerance on their nominal size to ensure that they will fit with the Aluminum Association pipe and tubing manufacturing tolerances.