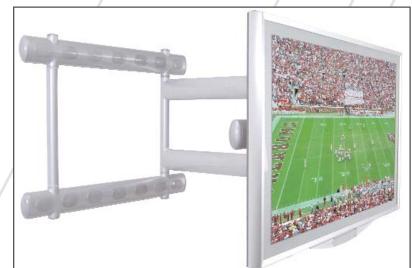

## Universal Swingout Arm

The latest addition to the Premier Mounts product line is our new Universal Swingout Arm for 40"-61" displays.

This revolutionary design features our patented Radial Glide Technology<sup>™</sup> which offers smooth tilt adjustment of +/-10°. You can pull your LCD/Plasma up to 26" from the wall and push it back to just under 4" off the wall when collapsed. All of your cables can be hidden inside our innovative cable management ports. Plus, it's backed by our industry-leading Lifetime Guarantee.

AM3 fits 40"-61" LCD/Plasma displays

## <u>Features</u>

- Fits displays from 40"- 61"
- 10° tilt up or down
- 180° swing, left and right
- 4" -26" extension from wall
- Cable routing inside arms
- Patented Radial Glide Technology<sup>™</sup>
- Available in Silver or Black