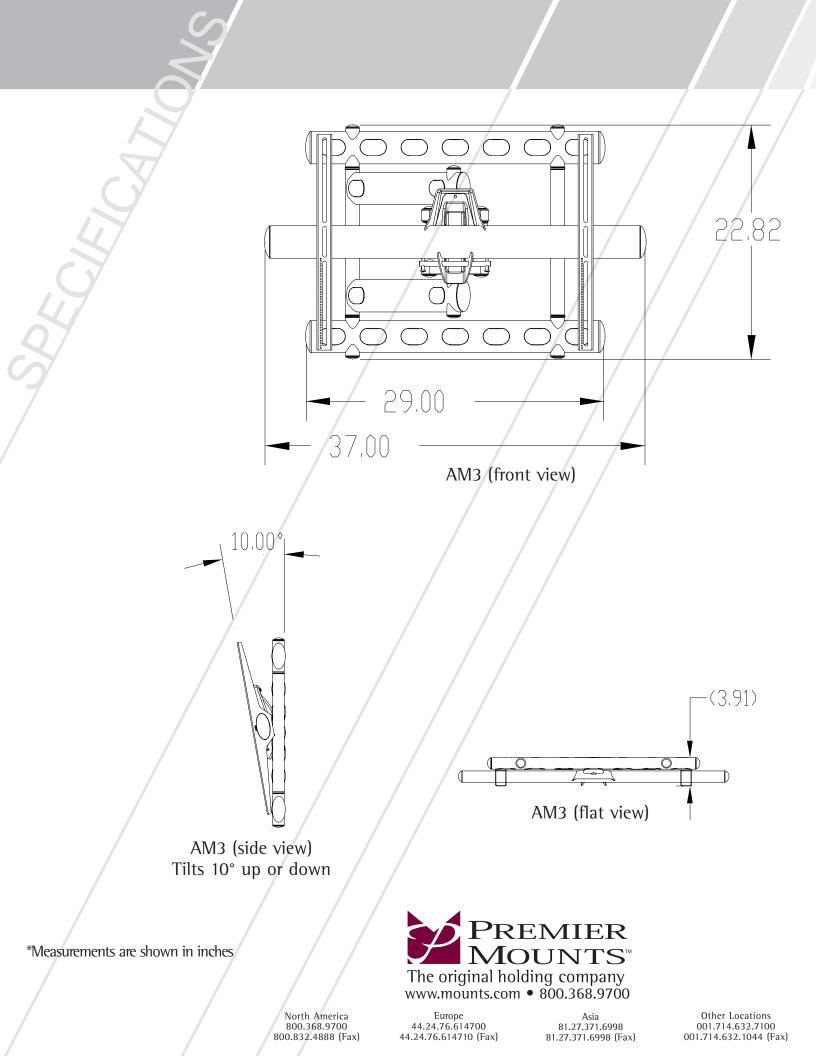

## <u>Features</u>

- Fits displays from 40"- 61"
- 10° tilt up or down
- 180° swing, left and right
- 4" -26" extension from wall
- Cable routing inside arms
- Patented Radial Glide Technology<sup>™</sup>
- Available in Silver or Black

## Models: AM3 & AM3-B Suggested List: \$499.99

Colors: Silver (AM3) / Black (AM3-B) Fits: 40"-61" Dimensions: 22"x29"x4" (HxWxD) Max Load: 160lbs. UPC: 829973250669 (silver) UPC: 829973250683 (black)