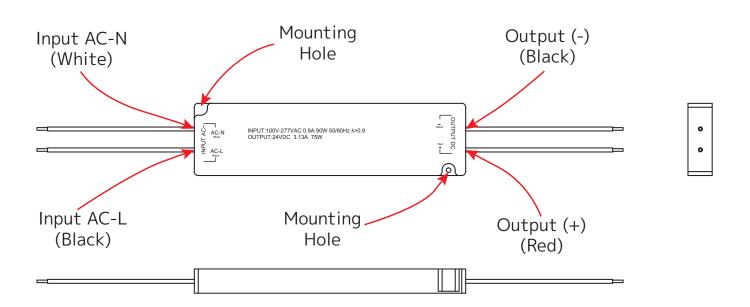

040 323-582-3322 | 323-832-9142 fax | www.elationlighting.com | info@elationlighting.com

**Elation Professional B.V.** | Junostraat 2 | 6468 EW Kerkrade, The Netherlands +31 45 546 85 66 | +31 45 546 85 96 fax | www.elationlighting.eu | info@elationlighting.eu

**Elation Professional Mexico** | AV Santa Ana 30 | Parque Industrial Lerma, Lerma, Mexico 52000 +52 (728) 282-7070



PROTECTION CLASS 1 - FIXTURE MUST BE PROPERLY GROUNDED.



THERE ARE NO USER SERVICEABLE PARTS INSIDE THIS UNIT. DO NOT ATTEMPT ANY REPAIRS YOURSELF. DOING SO WILL VOID YOUR MANUFACTURER'S WARRANTY. DAMAGES RESULTING FROM MODIFICATIONS TO THIS DEVICE AND/OR THE DISREGARD OF SAFETY INSTRUCTIONS AND GUIDELINES IN THIS MANUAL VOID THE MANUFACTURER'S WARRANTY AND ARE NOT SUBJECT TO ANY WARRANTY CLAIMS AND/OR REPAIRS.