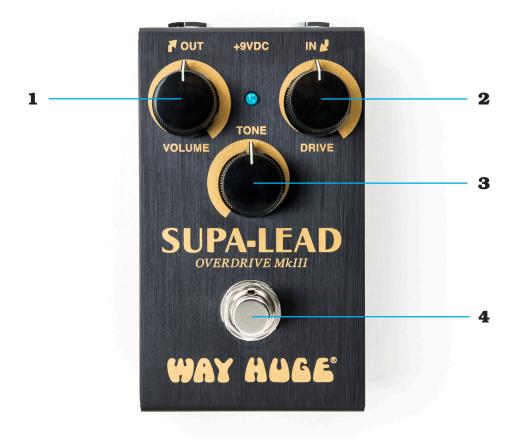

### External Controls

- 1 VOLUME sets output level
- 2 DRIVE knob knob sets overdrive intensity
- 3 TONE knob adjusts tone from dark to bright
- 4 FOOTSWITCH toggles effect on / bypass (blue LED indicates on)