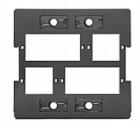

## T20F-64

Inner Frame for TBUS-20XL(WAVES)

T20F-64 is an inner frame for TBUS-20XL(WAVES). The T20F-64 inner frame includes:

## **FEATURES**

- 2 openings for dual power sockets or inserts
- 2 openings for single power sockets or dual inserts
- 4 pass-through inserts

## **TECHNICAL SPECIFICATIONS**

PHYSICAL Material Steel

Color Black

Openings 2 dual power sockets or inserts, 2 openings single power sockets or dual

inserts, 4 pass-through inserts

Power sockets, inserts and cables sold separately