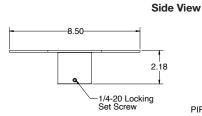

### **PACKAGE CONTENTS:**

1 pc Ceiling Plate w/ 11/2" NPS threads

1 pc Set screw, 1/4-20 x .25" long, black

# **DIMENSIONS:**