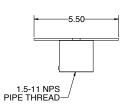

ding ceiling trusses, beams, Unistrut and other structural components.

The MP-1.5NPS-CP is designed to hold overhead speakers with a maximum weight of 120 lbs. We recommend a drop of no longer than 72" from the overhead structure.





#### **KEY FEATURES:**

- For overhead vertical load applications.
- Adapts to standard schedule-40 11/2" pipe.

## **OPTIONAL ACCESSORIES:**

- See Threaded Pipe Datasheet
- Thread Reducers See Below

#### **SPECIFICATIONS:**

Materials: Structural Steel

Finish: Powder Coat

Color: Black

WLL: 120 lb/ 55 Kg

Design Factor: 5:1

Shipping Weight: 2.3 lbs / 1.05 Kg

### **PACKAGE CONTENTS:**

1 pc Ceiling Plate w/ 11/2" NPS threads

1 pc Set screw, 1/4-20 x .25" long, black





# **DIMENSIONS:**

#### Reducer



internari ipe ini



**Ceiling Mount** 







# Adaptive Technologies Group



#### ALWAYS INSTALL SAFETY CABLES