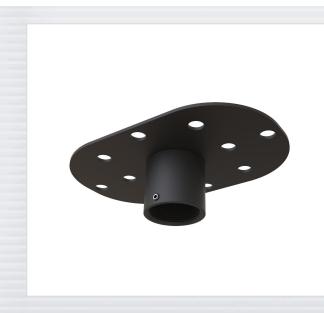

#### **CEILING MOUNT**

The MP-1.5NPS-CP provides a safe ceiling mounting plate for 1½" dia. threaded pipes. The ceiling plate can be installed to most horizontal overhead structures, including ceiling trusses, beams, Unistrut and other structural components.

The MP-1.5NPS-CP is designed to hold overhead speakers with a maximum weight of 120 lbs. We recommend a drop of no longer than 72" from the overhead structure.

### **PACKAGE CONTENTS:**

1 pc Ceiling Plate w/ 11/2" NPS threads

1 pc Set screw, 1/4-20 x .25" long, black