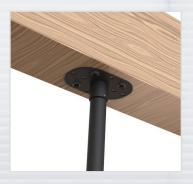

#### **CEILING MOUNT**

The MP-1.5NPS-CP provides a safe ceiling mounting plate for 1½" dia. threaded pipes. The ceiling plate can be installed to most horizontal overhead structures, including ceiling trusses, beams, Unistrut and other structural components.

The MP-1.5NPS-CP is designed to hold overhead speakers with a maximum weight of 120 lbs. We recommend a drop of no longer than 72" from the overhead structure.