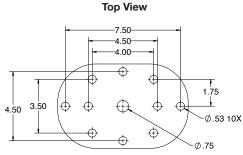

ncluding ceiling trusses, beams, Unistrut and other structural components.

The MP-1.5NPS-CP is designed to hold overhead speakers with a maximum weight of 120 lbs. We recommend a drop of no longer than 72" from the overhead structure.





#### **KEY FEATURES:**

- For overhead vertical load applications.
- Adapts to standard schedule-40 11/2" pipe.

## **OPTIONAL ACCESSORIES:**

- See Threaded Pipe Datasheet
- Thread Reducers See Below

#### **SPECIFICATIONS:**

Materials: Structural Steel

Finish: Powder Coat

Color: Black

WLL: 120 lb/ 55 Kg

Design Factor: 5:1

Shipping Weight: 2.3 lbs / 1.05 Kg

### **PACKAGE CONTENTS:**

1 pc Ceiling Plate w/ 11/2" NPS threads

1 pc Set screw, 1/4-20 x .25" long, black





# **DIMENSIONS:**

#### Reducer



internari ipe ini



**Ceiling Mount** 







# Adaptive Technologies Group



#### ALWAYS INSTALL SAFETY CABLES