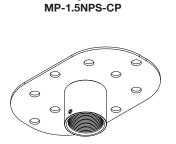

### **PACKAGE CONTENTS:**

1 pc Ceiling Plate w/ 11/2" NPS threads

1 pc Set screw, 1/4-20 x .25" long, black

# **DIMENSIONS:**