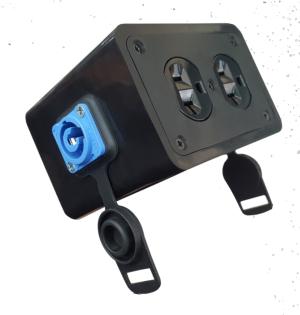

## 4x Outlets + Power Thru

Built with safe and reliable power connections, Drop-PC™ provides powerCON® compatible In/Out power thru on either end, and has a total of 4x 20A Edison power outlets (2 per side).

## **Main Features**

- 4x 20A Edison power outlets
- PowerCON® compatible power thru
- Extremely tough molded rubber enclosure
- 12 gauge internal wiring with fully soldered connections
- Insulated and resistant to shock, impact, and corrosion
- Feed thru allows multiple drop boxes to be linked together
- Hook and loop strap included. Attach Drop™to truss, or use it as a fashion accessory!

#### Overview

PowerCON® compatible In/Out power thru

4x Edison power outlets

#### Connectors

Input thru: 20A, 2 Pole, 3 Wire, 120 VAC

Output thru: 20A, 2 Pole, 3 Wire, 120 VAC

4x NEMA 5-20, 20A. 2 Pole, 3 Wire, 120 VAC