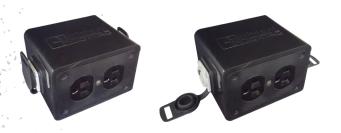

## 4x Outlets + Power Thru

Built with safe and reliable power connections, Drop-PC™ provides powerCON® compatible In/Out power thru on either end, and has a total of 4x 20A Edison power outlets (2 per side).

## **Main Features**

- 4x 20A Edison power outlets
- PowerCON® compatible power thru
- Extremely tough molded rubber enclosure
- 12 gauge internal wiring with fully soldered connections
- Insulated and resistant to shock, impact, and corrosion
- Feed thru allows multiple drop boxes to be linked together
- Hook and loop strap included. Attach Drop™to truss, or use it as a fashion accessory!

#### Overview

PowerCON® compatible In/Out power thru

4x Edison power outlets