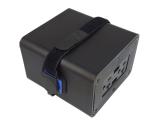

## 4x Outlets + Power Thru

Built with safe and reliable power connections, Drop-PC™ USB provides powerCON® compatible In/Out power thru, and has 4x 20A Edison power outlets (2 per side).

As an added benefit, it is equipped with 4x USB ports (two per side) that can charge a variety of devices. It also features sealing caps on the power thru plugs, and includes a hook and loop strap.

## **Main Features**

- 4x 20A Edison power outlets
- PowerCON® compatible power thru
- 4x USB ports (4A/5V)
- Extremely tough molded rubber enclosure
- 12 gauge internal wiring with fully soldered connections
- Insulated and resistant to shock, impact, and corrosion
- Feed thru allows multiple drop boxes to be linked together
- Hook and loop strap included. Attach Drop™to truss, or use it as a fashion accessory!

### In the Box

Drop-PC™ USB

Hook and loop strap