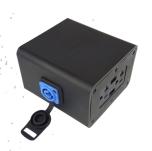

## 4x Outlets + Power Thru

Built with safe and reliable power connections, Drop-PC™ USB provides powerCON® compatible In/Out power thru, and has 4x 20A Edison power outlets (2 per side).

As an added benefit, it is equipped with 4x USB ports (two per side) that can charge a variety of devices. It also features sealing caps on the power thru plugs, and includes a hook and loop strap.

## **Main Features**

- 4x 20A Edison power outlets
- PowerCON® compatible power thru
- 4x USB ports (4A/5V)
- Extremely tough molded rubber enclosure
- 12 gauge internal wiring with fully soldered connections
- Insulated and resistant to shock, impact, and corrosion
- Feed thru allows multiple drop boxes to be linked together
- Hook and loop strap included. Attach Drop™to truss, or use it as a fashion accessory!

#### Connectors

Input thru: 20A, 2 Pole, 3 Wire, 120 VAC

Output thru: 20A, 2 Pole, 3 Wire, 120 VAC

4x NEMA 5-20, 20A, 2 Pole, 3 Wire, 120 VAC

4x 4A/5V USB Ports