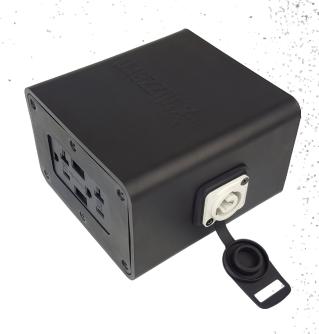

## 4x Outlets + Power Thru

Built with safe and reliable power connections, Drop-PC™ USB provides powerCON® compatible In/Out power thru, and has 4x 20A Edison power outlets (2 per side).

As an added benefit, it is equipped with 4x USB ports (two per side) that can charge a variety of devices. It also features sealing caps on the power thru plugs, and includes a hook and loop strap.

## **Main Features**

- 4x 20A Edison power outlets
- PowerCON® compatible power thru
- 4x USB ports (4A/5V)
- Extremely tough molded rubber enclosure
- 12 gauge internal wiring with fully soldered connections
- Insulated and resistant to shock, impact, and corrosion
- Feed thru allows multiple drop boxes to be linked together
- Hook and loop strap included. Attach Drop™to truss, or use it as a fashion accessory!

#### Connectors

Input thru: 20A, 2 Pole, 3 Wire, 120 VAC

Output thru: 20A, 2 Pole, 3 Wire, 120 VAC

4x NEMA 5-20, 20A, 2 Pole, 3 Wire, 120 VAC

4x 4A/5V USB Ports