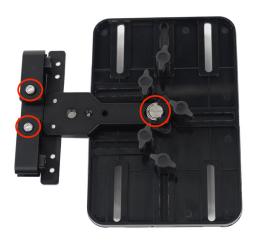

# **Assmebly Setup**

Step 1

Connect the 15mm rod monitor adapter to the tablet extender.

Step 2

Connect the tablet holder to the extender with the D-ring. Loosen the two rod clamps on the rod adapters.