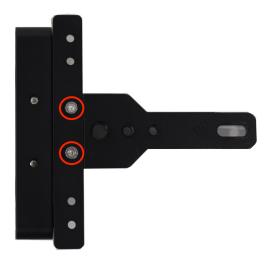

# **Assmebly Setup**

Step 1

Connect the 15mm rod monitor adapter to the tablet extender.

Step 2

Connect the tablet holder to the extender with the D-ring. Loosen the two rod clamps on the rod adapters.

#### Step 3

Slide the rod adapter into the teleprompter base.

**Step 4**Pull the red knob to insert the teleprompter bracket with glass into the teleprompter base.

**Step 5**Tighten the silver knob to hold the teleprompter bracket in place.