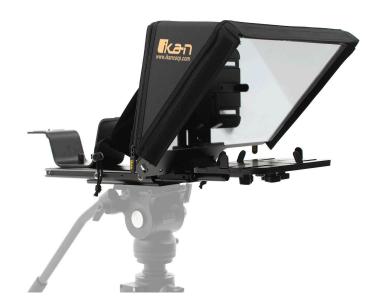

## PT-ELITE-PRO2

Tka-n

Elite Universal Tablet, iPad, and iPad Pro Teleprompter (Version 2)

#### What's Included

- □ 1 x Teleprompter Base
- □ 1 x Bracket with Glass
- □ 1 x Magnetic Teleprompter Hood with Boot
- □ 1 x Dual Sided Riser
- □ 1 x 15mm Rod Adapters
- □ 1 x Tablet Extender
- □ 1 x Tablet Holder
- □ 1 x ¼"-20 D-Ring
- □ 2 x Hex Keys
- □ 2 x Screws