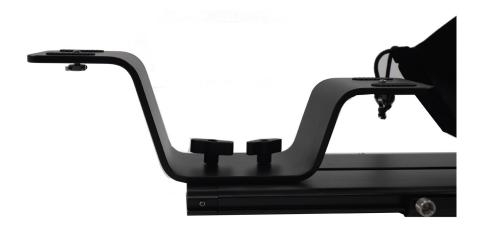

#### Step 7

Slide the dual sided riser into the directional channel of the teleprompter base. Larger or taller cameras should insert the lower side facing glass, while smaller cameras should insert with higher side.