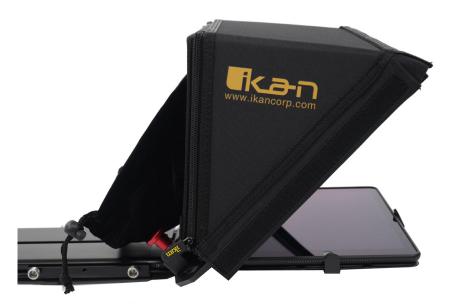

Included

- □ 1 x Teleprompter Base
- □ 1 x Bracket with Glass
- □ 1 x Magnetic Teleprompter Hood with Boot
- □ 1 x Dual Sided Riser
- □ 1 x 15mm Rod Adapters
- □ 1 x Tablet Extender
- □ 1 x Tablet Holder
- □ 1 x ¼"-20 D-Ring
- □ 2 x Hex Keys
- □ 2 x Screws









# **Assmebly Setup**

Step 1

Connect the 15mm rod monitor adapter to the tablet extender.



Step 2

Connect the tablet holder to the extender with the D-ring. Loosen the two rod clamps on the rod adapters.









#### Step 3

Slide the rod adapter into the teleprompter base.



**Step 4**Pull the red knob to insert the teleprompter bracket with glass into the teleprompter base.







**Step 5**Tighten the silver knob to hold the teleprompter bracket in place.



**Step 6**Attach the magnetic teleprompter hood with boot.









#### Step 7

Slide the dual sided riser into the directional channel of the teleprompter base. Larger or taller cameras should insert the lower side facing glass, while smaller cameras should insert with higher side.









## **Specifications**

| Build Material         | Aluminum / Steel                         |
|------------------------|------------------------------------------|
| Reading Range          | 11-14 ft. (depending on tablet size)     |
| Beamsplitter Material  | 70/30 Glass                              |
| Tripod Mount Type      | 3 x 1/4"-20 Female<br>3 x 3/8"-16 Female |
| Min. Tablet Dimensions | 9" x 6" / 22.9 x 15.4 cm                 |
| Max. Tablet Dimensions | 13" x 9" / 33 x 22.9 cm                  |

### **Features**

- Supports Larger iPad, Android, a