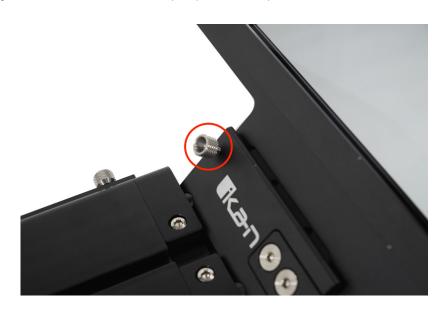

#### Step 3

Slide the rod adapter into the teleprompter base.

**Step 4**Pull the red knob to insert the teleprompter bracket with glass into the teleprompter base.

**Step 5**Tighten the silver knob to hold the teleprompter bracket in place.