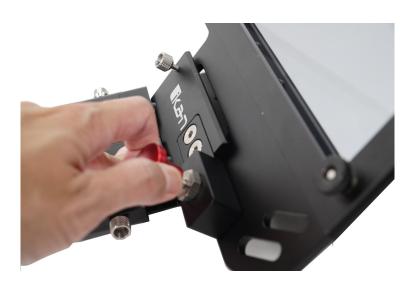

#### Step 3

Slide the rod adapter into the teleprompter base.

**Step 4**Pull the red knob to insert the teleprompter bracket with glass into the teleprompter base.

**Step 5**Tighten the silver knob to hold the teleprompter bracket in place.