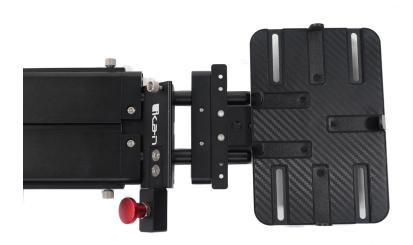

# **Assmebly Setup**

Step 1

Connect the 15mm rod monitor adapter to the tablet extender.

Step 2

Connect the tablet holder to the extender with the D-ring. Loosen the two rod clamps on the rod adapters.

#### Step 3

Slide the rod adapter into the teleprompter base.

**Step 4**Pull the red knob to insert the teleprompter bracket with glass into the teleprompter base.

**Step 5**Tighten the silver knob to hold the teleprompter bracket in place.