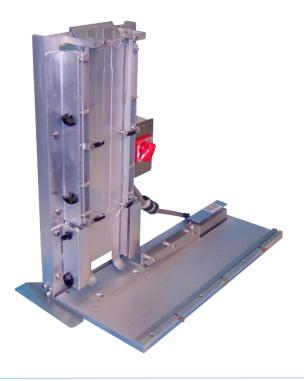

## **Table Top Design**

The base is only 24" wide and 19" deep allowing for easy setup in your office or production area. The extra-long 7-foot power cord makes it easy to setup the wrapper nearly anywhere in the office.

## **Operator Safe Design**

The StudioWrapper features heater-block guards, an inline fuse as well as an indicator light to remind the operator that the unit is on and the heater blocks are hot.

#### **Physical Dimensions & Specifications**

Dimensions & Weight 24" W x 19" D x 25" , 31 lbs
Power Voltage 110 VAC w/inline safety fuse
Power Cord 7' heavy-duty cord

**Warranty & Service** 

Warranty Six Months Parts & Labor and