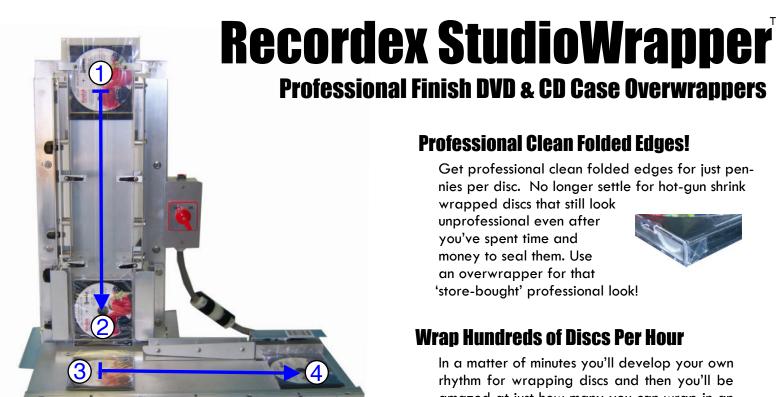

## **Amazingly Easy to Use**

With only a little practice you'll be wrapping hundreds of discs an hour with the StudioWrapper. The included free video tutorial will make easy work of learning how to wrap your discs most efficiently!

## **Professional Clean Folded Edges!**

Get professional clean folded edges for just pennies per disc. No longer settle for hot-gun shrink wrapped discs that still look unprofessional even after you've spent time and money to seal them. Use an overwrapper for that 'store-bought' professional look!

#### **Wrap Hundreds of Discs Per Hour**

In a matter of minutes you'll develop your own rhythm for wrapping discs and then you'll be amazed at just how many you can wrap in an hour. With just a little practice you'll be wrapping 3 to 5 discs per minute!

## **Uses Convenient Pre-Cut Poly Wrap Sheets**

Recordex DVD and CD film comes pre-cut to the exact size you need to professionally and quickly wrap Amaray-style DVD cases and standard CD jewel cases.