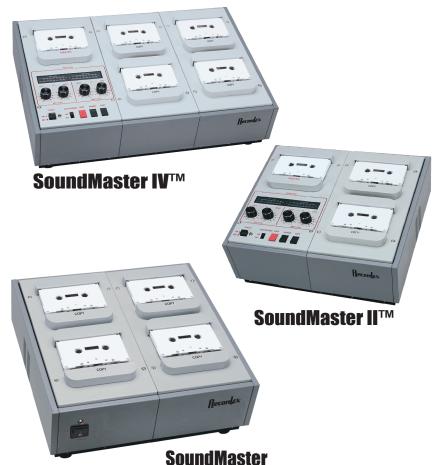

## **Long Life Stereo Heads Standard**

Every Recordex Cassette Duplicator ships with our exclusive T-Core™ Stereo Record and Play Heads. Many customers say our heads provide almost CD quality sound on their copies. We humbly agree, and it's standard on all our models.

## **Perfect Copies Every time**

Our duplicators will virtually run themselves with fantastic results. However, for those pros who like a little more control, you'll be pleased to find LED Peak Level Indicators and calibrated independent volume controls for each channel.

## **Designed for World Travel**

We are always surprised by just how many places around the world our duplicators have traveled. With our built-in global switchable 110/220V power it's easy to see why you'll find us most anywhere!

#### **Commercial Grade Quality**

Our duplicators are designed for heavy use, and we know that in the real world plastic shells just don't last as long as heavy-duty steel cases. Don't settle for less, demand Recordex Commercial Grade.

# Compare... Recordex vs. The Rest

Since 1969, you'll find that no one matches Recordex quality and features for the price. With up to 33% more capacity, long life T-core<sup>TM</sup> stereo heads, and heavy duty design, our duplicators offer you the best value in the industry!