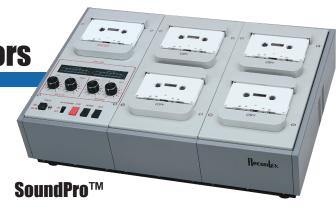

## **Long Life Stereo Heads Standard**

Every Recordex Cassette Duplicator ships with our exclusive T-Core™ Stereo Record and Play Heads. Many customers say our heads provide almost CD quality sound on their copies. We humbly agree, and it's standard on all our models.

## **Perfect Copies Every time**

Our duplicators will virtually run themselves with fantastic results. However, for those pros who like a little more control, you'll be pleased to find LED Peak Level Indicators and calibrated independent volume controls for each channel.

## **Designed for World Travel**

We are always surprised by just how many places around the world our duplicators have traveled. With our built-in global switchable 110/220V power it's easy to see why you'll find us most anywhere!

#### **Commercial Grade Quality**

Our duplicators are designed for heavy use, and we know that in the real world plastic shells just don't last as long as heavy-duty steel cases. Don't settle for less, demand Recordex Commercial Grade.

# Compare... Recordex vs. The Rest

Since 1969, you'll find that no one matches Recordex quality and features for the price. With up to 33% more capacity, long life T-core<sup>TM</sup> stereo heads, and heavy duty design, our duplicators offer you the best value in the industry!