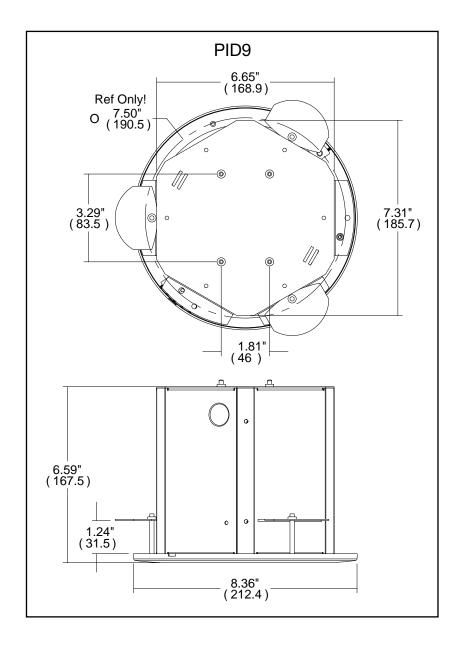

## PID9

## MECHANICAL SPECIFICATIONS Size (HxWxD):

8.4" x 8.4" x 6.6" (214mm x 214mm x 168mm) Weight: 3.5 lbs. (1.6 kg) without camera