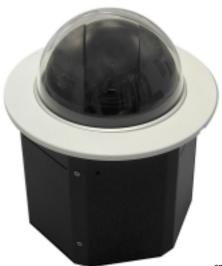

## **PRODUCT FEATURES**

- The model PID9 is a discreet indoor recessed surveillance enclosure designed to mount into a drop ceiling tile or sheet rock ceiling
- This unit completely encloses the unitized camera, resulting in discreet viewing.
- Designed for the WV-CS954/WV-CS574/ WV-NS324 Series cameras

#### **DESCRIPTION**

The PID9 is an attractive, low-profile recessed ceiling mount unit. The PID9 is easy to install, and works with the WV-CS954/WV-CS574/WV-NS324 Series cameras.