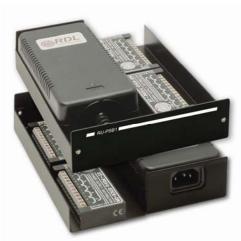

## ACCESSORIES Model RU-PSB1 Power Supply Rack Adapter

The RU-PSB1 is a RACK-UP® series mounting tray that holds one PS-24U2 power supply. Internal brackets secure the power supply in position when the power cord is installed. There is additional space to hold up to two STICK-ON® modules. Normally, ST-PD5U Power Supply Distributor modules are installed. The RU-PSB1 fits a single RACK-UP mounting bay in an RU-RA3 or RU-RA3HD rack adapter.