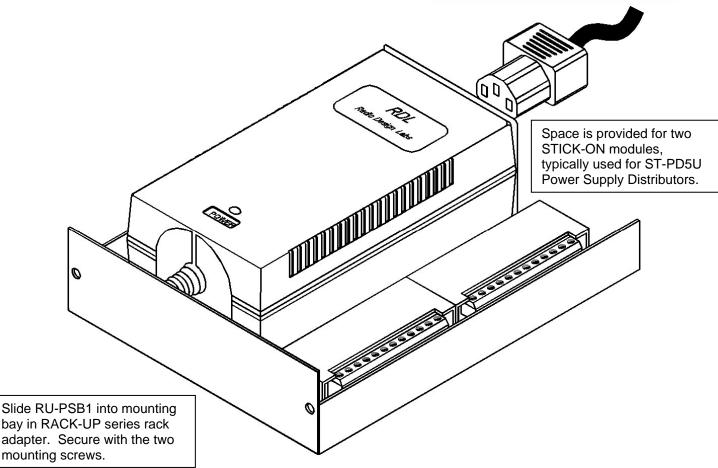

## ACCESSORIES Model RU-PSB1 Power Supply Rack Adapter

The RU-PSB1 is a RACK-UP® series mounting tray that holds one PS-24U2 power supply. Internal brackets secure the power supply in position when the power cord is installed. There is additional space to hold up to two STICK-ON® modules. Normally, ST-PD5U Power Supply Distributor modules are installed. The RU-PSB1 fits a single RACK-UP mounting bay in an RU-RA3 or RU-RA3HD rack adapter.