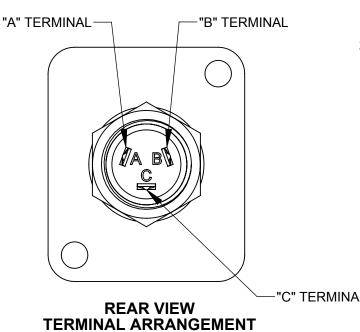

## **CUSTOMER DRAWING**

| 1. SWITCH SPECIFICATIONS:<br>SPDT MOMENTARY PUSH-BUTTON SWITCH<br>RATING: 250mA @ 48VDC.<br>TERMINAL STYLE: SOLDER TERNINALS, SILVER PLATED |
|---------------------------------------------------------------------------------------------------------------------------------------------|
| 2 MATERIAI S:                                                                                                                               |