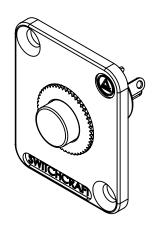

| PART NUMBER | ACTUATOR<br>COLOR | FLANGE<br>FINISH |
|-------------|-------------------|------------------|
| EHPBSMR     | RED               | NICKEL           |
| EHPBSMRB    | RED               | BLACK            |
| EHPBSMB     | BLACK             | NICKEL           |
| EHPBSMBB    | BLACK             | BLACK            |

- . MATERIALS:
  FLANGE ZINC, SEE TABLE FOR FINISH
  SWITCH BODY, MOUNTING HARDWARE COPPER ALLOY, NICKEL PLATED.
  SWITCH PUSHBUTTON RED OR BLACK THERMOPLASTIC SEE TABLE
  SWITCH INSULATOR PHENOLIC
  SWITCH TERMINALS & CONTACTS COPPER ALLOY, AND/OR COPPER
  ALLOY SILVER PLATED
- 3. FOR FLANGE MOUNTING SCREWS TO BE SHIPPED WITH ASSEMBLY, ADD THE SUFFIX "PKG" TO THE PART NUMBER.
- 4. THESE PRODUCTS ARE RoHS COMPLIANT.