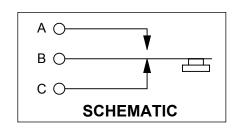

## **CUSTOMER DRAWING**

| 1. SWITCH SPECIFICATIONS:<br>SPDT MOMENTARY PUSH-BUTTON SWITCH<br>RATING: 250mA @ 48VDC.<br>TERMINAL STYLE: SOLDER TERNINALS, SILVER PLATED |
|---------------------------------------------------------------------------------------------------------------------------------------------|
| 2 MATERIAI S:                                                                                                                               |

- . MATERIALS:
  FLANGE ZINC, SEE TABLE FOR FINISH
  SWITCH BODY, MOUNTING HARDWARE COPPER ALLOY, NICKEL PLATED.
  SWITCH PUSHBUTTON RED OR BLACK THERMOPLASTIC SEE TABLE
  SWITCH INSULATOR PHENOLIC
  SWITCH TERMINALS & CONTACTS COPPER ALLOY, AND/OR COPPER
  ALLOY SILVER PLATED
- 3. FOR FLANGE MOUNTING SCREWS TO BE SHIPPED WITH ASSEMBLY, ADD THE SUFFIX "PKG" TO THE PART NUMBER.
- 4. THESE PRODUCTS ARE RoHS COMPLIANT.