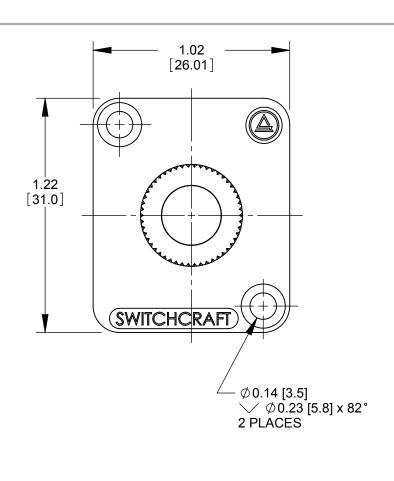

## **CUSTOMER DRAWING**

| 1. SWITCH SPECIFICATIONS:<br>SPDT MOMENTARY PUSH-BUTTON SWITCH<br>RATING: 250mA @ 48VDC.<br>TERMINAL STYLE: SOLDER TERNINALS, SILVER PLATED |
|---------------------------------------------------------------------------------------------------------------------------------------------|
| 2 MATERIAI S:                                                                                                                               |

- . MATERIALS:
  FLANGE ZINC, SEE TABLE FOR FINISH
  SWITCH BODY, MOUNTING HARDWARE COPPER ALLOY, NICKEL PLATED.
  SWITCH PUSHBUTTON RED OR BLACK THERMOPLASTIC SEE TABLE
  SWITCH INSULATOR PHENOLIC
  SWITCH TERMINALS & CONTACTS COPPER ALLOY, AND/OR COPPER
  ALLOY SILVER PLATED
- 3. FOR FLANGE MOUNTING SCREWS TO BE SHIPPED WITH ASSEMBLY, ADD THE SUFFIX "PKG" TO THE PART NUMBER.
- 4. THESE PRODUCTS ARE RoHS COMPLIANT.