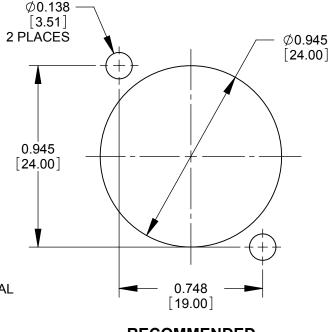

 $\rightarrow$ 

NOTES:

|           |            |                      |              |      |                               | THIS DDAM                                                                                                                                                                                  | ING DESC | CDIDES A DESIGN | CONSIDEDED DDO | DDIETADV IN        | NATURE DEVE | I ODED A | ND MANUE | ACTURED |
|-----------|------------|----------------------|--------------|------|-------------------------------|--------------------------------------------------------------------------------------------------------------------------------------------------------------------------------------------|----------|-----------------|----------------|--------------------|-------------|----------|----------|---------|
|           |            |                      |              |      |                               | THIS DRAWING DESCRIBES A DESIGN CONSIDERED PROPRIETARY IN NATURE, DEVELOPED AND MANUFACTURED BY SWITCHCRAFT INC. AND IS RELEASED ON A CONFIDENTIAL BASIS FOR IDENTIFICATION PURPOSES ONLY. |          |                 |                |                    |             |          |          |         |
|           |            |                      |              |      | UNLESS OTHERWISE SPECIFIED    | SIZE                                                                                                                                                                                       | V        | VIDTH           | MULT           |                    | LBS/M       |          | TEMP     | ER      |
|           |            |                      |              |      | 1. ALL DIMENSIONS IN INCHES   | FINISH                                                                                                                                                                                     |          |                 |                | MATERIAL           |             |          |          |         |
|           |            |                      |              |      | - TWO PLACE DECIMALS ±0.02    | SPEC No.                                                                                                                                                                                   |          |                 |                | SPEC No.           |             |          |          |         |
|           |            |                      |              |      | - THREE PLACE DECIMALS ±0.005 | FIRST USED ON SCALE * 2:1                                                                                                                                                                  |          |                 |                | -<br>-Swilteherafi |             |          |          | ~GG®    |
|           |            |                      |              |      |                               | DATE DRAWN                                                                                                                                                                                 | BY       | CHKD            | APVD           |                    |             | JUU      |          |         |
|           |            |                      |              |      |                               | 07/28/09 BS                                                                                                                                                                                |          | PNK             | SRC            |                    |             |          |          |         |
| A         | 26781      | 6-9-11               | ТО           | TJK  |                               | 07720709                                                                                                                                                                                   | ВО       | 01/31/11        | 01/31/11       |                    | SHEET       | 1        | OF       | 1       |
| REV       | ECO NUMBER | DATE                 | BY           | APVD |                               | NAME EH SERIES SPDT PUSHBUTTON                                                                                                                                                             |          |                 | PART No        |                    | _           | _        | REV      |         |
| REVISIONS |            | DO NOT SCALE DRAWING | SWITCH, RoHS |      |                               | EHPBSM SERIES A                                                                                                                                                                            |          |                 |                |                    |             |          |          |         |