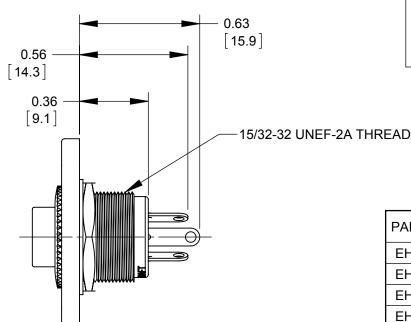

## **CUSTOMER DRAWING**

| 1. SWITCH SPECIFICATIONS:<br>SPDT MOMENTARY PUSH-BUTTON SWITCH<br>RATING: 250mA @ 48VDC.<br>TERMINAL STYLE: SOLDER TERNINALS, SILVER PLATED |
|---------------------------------------------------------------------------------------------------------------------------------------------|
| 2 MATERIAI S:                                                                                                                               |

- . MATERIALS:
  FLANGE ZINC, SEE TABLE FOR FINISH
  SWITCH BODY, MOUNTING HARDWARE COPPER ALLOY, NICKEL PLATED.
  SWITCH PUSHBUTTON RED OR BLACK THERMOPLASTIC SEE TABLE
  SWITCH INSULATOR PHENOLIC
  SWITCH TERMINALS & CONTACTS COPPER ALLOY, AND/OR COPPER
  ALLOY SILVER PLATED
- 3. FOR FLANGE MOUNTING SCREWS TO BE SHIPPED WITH ASSEMBLY, ADD THE SUFFIX "PKG" TO THE PART NUMBER.
- 4. THESE PRODUCTS ARE RoHS COMPLIANT.