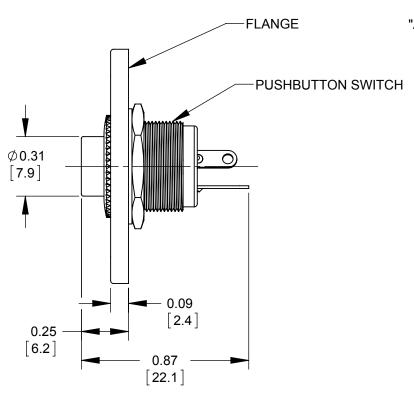

## **CUSTOMER DRAWING**

| 1. SWITCH SPECIFICATIONS:<br>SPDT MOMENTARY PUSH-BUTTON SWITCH<br>RATING: 250mA @ 48VDC.<br>TERMINAL STYLE: SOLDER TERNINALS, SILVER PLATED |
|---------------------------------------------------------------------------------------------------------------------------------------------|
| 2 MATERIAI S:                                                                                                                               |

- . MATERIALS:
  FLANGE ZINC, SEE TABLE FOR FINISH
  SWITCH BODY, MOUNTING HARDWARE COPPER ALLOY, NICKEL PLATED.
  SWITCH PUSHBUTTON RED OR BLACK THERMOPLASTIC SEE TABLE
  SWITCH INSULATOR PHENOLIC
  SWITCH TERMINALS & CONTACTS COPPER ALLOY, AND/OR COPPER
  ALLOY SILVER PLATED
- 3. FOR FLANGE MOUNTING SCREWS TO BE SHIPPED WITH ASSEMBLY, ADD THE SUFFIX "PKG" TO THE PART NUMBER.
- 4. THESE PRODUCTS ARE RoHS COMPLIANT.