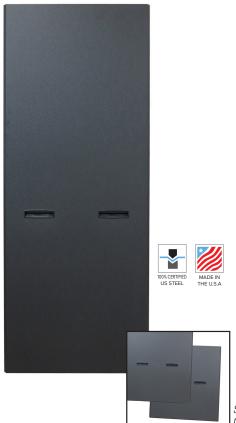

## Rack Side Panels #SDP Series

solid steel side panels for racks sold in pairs

• **Description:** Removable steel side panels are designed to fit most Lowell racks. Check the rack spec sheet for suitability and fit. *Note: Side panels for taller/deeper racks consist of two pieces per side for easier maneuverability.* 

Construction: 18-gauge certified U.S. steel.
Finish: Black wrinkle powder epoxy finish

Style: Solid (no vents)Panel Depth: 0.625 in.Handle: Integral handles

• Origin: Made in the U.S.A. with certified U.S. steel

Side panels for taller/deeper racks consist of two pieces per side for easier maneuverability.