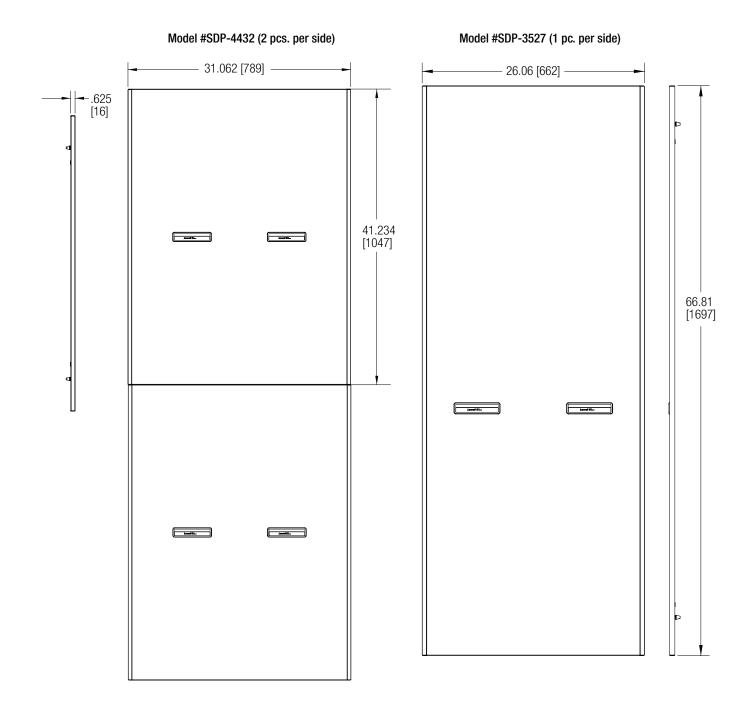

Side panels for taller/deeper racks consist of two pieces per side for easier maneuverability.

## SDP series summary

| Model. No. | Description       | Quantity*                 | For Rack Height | For Rack Depth |
|------------|-------------------|---------------------------|-----------------|----------------|
| SDP-4022   | Steel side panels | 1 pr. (1 piece per side)  | 40 U            | 22"            |
| SDP-4422   | Steel side panels | 1 pr. (1 piece per side)  | 44 U            | 22"            |
| SDP-2427   | Steel side panels | 1 pr. (1 piece per side)  | 24 U            | 27"            |
| SDP-3527   | Steel side panels | 1 pr. (1 piece per side)  | 35 U            | 27"            |
| SDP-3727   | Steel side panels | 1 pr. (1 piece per side)  | 37 U            | 27"            |
| SDP-4027   | Steel side panels | 1 pr. (1 piece per side)  | 40 U            | 27"            |
| SDP-4427   | Steel side panels | 1 pr. (1 piece per side)  | 44 U            | 27"            |
| SDP-2432   | Steel side panels | 1 pr. (1 piece per side)  | 24 U            | 32"            |
| SDP-3532   | Steel side panels | 1 pr. (2 pieces per side) | 35 U            | 32"            |
| SDP-3732   | Steel side panels | 1 pr. (2 pieces per side) | 37 U            | 32"            |
| SDP-4032   | Steel side panels | 1 pr. (2 pieces per side) | 40 U            | 32"            |
| SDP-4432   | Steel side panels | 1 pr. (2 pieces per side) | 44 U            | 32"            |
| SDP-5432   | Steel side panels | 1 pr. (2 pieces per side) | 54 U            | 32"            |
| SDP-4036   | Steel side panels | 1 pr. (2 pieces per side) | 40 U            | 36"            |
| SDP-4436   | Steel side panels | 1 pr. (2 pieces per side) | 44 U            | 36"            |
| SDP-5436   | Steel side panels | 1 pr. (2 pieces per side) | 54 U            | 36"            |
| SDP-4042   | Steel side panels | 1 pr. (2 pieces per side) | 40 U            | 42"            |
| SDP-4442   | Steel side panels | 1 pr. (2 pieces per side) | 44 U            | 42"            |

<sup>\*</sup> Taller, deeper versions consist of two pieces per side for maneuverability. Each section has integral handles.