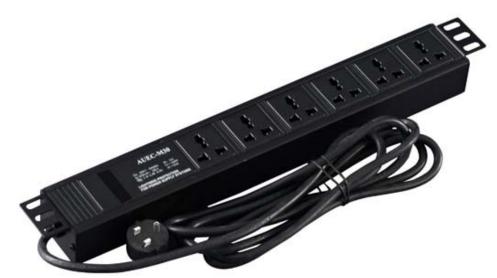

## **Power Distribution**

GE-PDU-12UL, GE-PDU-18-UL, GE-PDU-6-UL

- UL Approved 110V power strip
- Main Power Switch
- Rack mountable

| SKU          | WEIGHTS | SUGGESTED LIST PRICE |
|--------------|---------|----------------------|
| GE-PDU-12UL  | 6 lbs   | \$179.99             |
| GE-PDU-18-UL | 9 lbs   | \$229.99             |
| GE-PDU-6-UL  | 3 lbs   | \$119.99             |