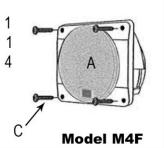

## Models M5CX / M4F M4F710 / M4F725 M5CX710 / M5CX725

#### **Parts List**

- A Speaker Housing
- B Speaker Grill
- C #8 X 1 1/8" Stainless Steel Screw

Optional items (not included with speaker)

#8-10 plastic anchor (4)

Tools required: Drill motor, skill saw or equivalent, ½" drill bit, 3/32" drill bit, Phillips screw driver, pencil or pen.

Remove all parts from package and compare to parts list.

Using the template printed on back of box that speaker came in, determine best mounting location. Mark speaker hole diameter and screw mounting hole locations using a pencil or pen. Using the ½" drill bit, drill a hole inside the area marked for the speaker. This will allow you to insert the blade of the skill saw to cut hole. Once completed, drill the (4) mounting screw holes using the 3/32" drill bit. (You may want to use a plastic anchor which will require a larger hole to accept the plastic anchor.)

Check fit of speaker into hole that you have cut in the wall. It is important that the speaker rest flush against surface. Run your speaker wiring and connect to back of speaker accordingly. (If the speaker is being used in a vibration type atmosphere (boat) put a little silicone on the wiring connector to insure they do not loosen.) For a watertight seal, we recommend using waterproof silicone around the speaker hole and screw holes. This will prevent any moisture from entering beyond the speaker.

Both the M5CX and M4F weatherized speakers are held in place by (4) #8 stainless steel screws. Locate the speaker grill covers and put a small amount of silicone in screw holes. This will seal the screws. Using the Philips screw driver, install the (4) #8 screws carefully aligning speaker in wall. (It is not necessary to seal the speaker grill cover - only the screw holes.)