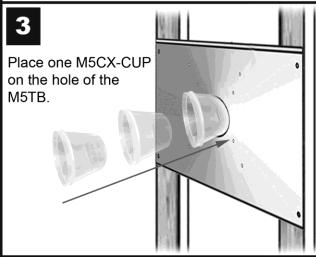

- 1) One each cup model M5CX-CUP
- 2) One each mounting frame model M5TB

# OWI BSK SPEAKER DRY WALL/SHEET ROCK **CEILING ASSEMBLY** Backcan **Enclosure** www.owi-inc.com **OWI Incorporated** 17141 Kingsview Avenue Carson, CA 90746-1207 USA Tel: 310.515.1900 **Tile Bridge** M5TB CEILING (Dry Wall or Sheet Rock) PLASTIC CUP M5CX-CUP 1. Place the plastic cup in hole as shown. 2. Remove cup after the Dry Wall or Sheet Rock is set. 3. Install the speaker. Transformer if needed.