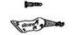

## Loudspeaker Mounting Instructions

Models: M5CX / M4F Weatherized Loudspeakers

#### **Parts List**

- A Speaker Housing
- B Speaker Grill
- C #8 X 1 1/8" Stainless Steel Screw

Optional items (not included with speaker)

#8-10 plastic anchor (4)

Tools required: Drill motor, skill saw or equivalent, ½" drill bit, 3/32" drill bit, Phillips screw driver, pencil or pen.

Remove all parts from package and compare to parts list.

Using the template printed on back of box that speaker came in, determine best mounting location. Mark speaker hole diameter and screw mounting hole locations using a pencil or pen. Using the ½" drill bit, drill a hole inside the area marked for the speaker. This will allow you to insert the blade of the skill saw to cut hole. Once completed, drill the (4) mounting screw holes using the 3/32" drill bit. (You may want to use a plastic anchor which will require a larger hole to accept the plastic anchor.)