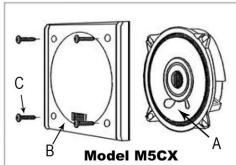

## Loudspeaker Mounting Instructions

Models: M5CX / M4F Weatherized Loudspeakers

#### **Parts List**

- A Speaker Housing
- B Speaker Grill
- C #8 X 1 1/8" Stainless Steel Screw

Optional items (not included with speaker)

#8-10 plastic anchor (4)

Tools required: Drill motor, skill saw or equivalent, ½" drill bit, 3/32" drill bit, Phillips screw driver, pencil or pen.

Remove all parts from package and compare to parts list.

Using the template printed on back of box that speaker came in, determine best mounting location. Mark speaker hole diameter and screw mounting hole locations using a pencil or pen. Using the ½" drill bit, drill a hole inside the area marked for the speaker. This will allow you to insert the blade of the skill saw to cut hole. Once completed, drill the (4) mounting screw holes using the 3/32" drill bit. (You may want to use a plastic anchor which will require a larger hole to accept the plastic anchor.)

Check fit of speaker into hole that you have cut in the wall. It is important that the speaker rest flush against surface. Run your speaker wiring and connect to back of speaker accordingly. (If the speaker is being used in a vibration type atmosphere (boat) put a little silicone on the wiring connector to insure they do not loosen.) For a watertight seal, we recommend using waterproof silicone around the speaker hole and screw holes. This will prevent any moisture from entering beyond the speaker.

Both the M5CX and M4F weatherized speakers are held in place by (4) #8 stainless steel screws. Locate the speaker grill covers and put a small amount of silicone in screw holes. This will seal the screws. Using the Philips screw driver, install the (4) #8 screws carefully aligning speaker in wall. (It is not necessary to seal the speaker grill cover - only the screw holes.)