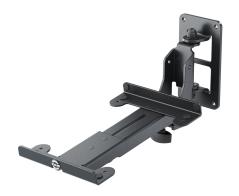

## **Data**

| Angle of inclination | 0° to -17°                                                       |
|----------------------|------------------------------------------------------------------|
| EAN                  | 4016842118731                                                    |
| Material             | steel                                                            |
| Max. load capacity   | 15 kg                                                            |
| Mounting             | attaches to walls                                                |
| Special features     | clamping range for loudspeakers with a<br>depth of 150 to 220 mm |
| Swivel               | 108°                                                             |
| Туре                 | black                                                            |
| Wall plate           | 160 x 90 mm                                                      |
| Weight               | 2.05 kg                                                          |
| Width                | 170 mm                                                           |
|                      |                                                                  |

Solid and stable wall mount with adjustable boom for monitors and speakers up to 15 kg. The boom can be swiveled on both sides up to 54° and tilted continuously up to -17°. The width is 170 mm and the clamping depth ranges from 150 to 220 mm. Self-adhesive rubber pads protect the surface of the box and prevent vibration noise. User-friendly controls allow quick and convenient adjustments, which also remain fixed thanks to additional counter options. The sturdy metal construction is protected by a durable powder coating.