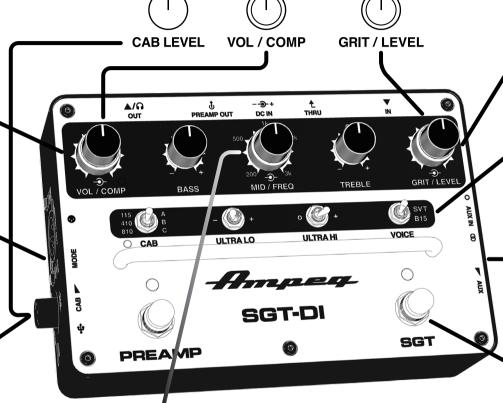

## VOL/COMP

This is your preamp level control. Oh, and we decided to throw in a slammin' compressor.

#### **CAB LEVEL**

Independent level control of your full-resolution IRs. Keep an eye out for that red peak LED to avoid clipping.

ALL-NEW SWEEPABLE MID

We took that 5-way Mid switch you know and love and gave you all the frequencies in between!

#### **SGT LEVEL**

This is your SGT Overdrive level control. Tweak wisely.

#### TWO ICONIC SGT VOICES

With just a flick of a switch you can tap into the tube magic of the hailed B-15 or the titanic SVT<sup>®</sup>.

#### SUPER GRIT TECHNOLOGY™

Use the independent Grit and Level controls to go from a clean boost to mild tube-amp saturation to all-out monster SVT grind.