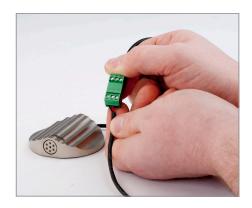

### STEP 3

Once wires are firmly attached, reconnect both Phoenix terminals making sure that they are fully engaged and secure.