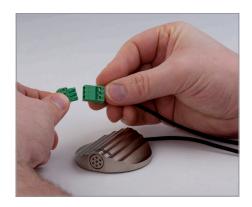

## Wiring Scheme:

1 = Ground

2 = Blue (+)

3 = Yellow(-)

Strip back wire and attach to the screw on terminals per the wiring scheme.

#### Recommended wire for the M60 is:

Belden 9451P with .124" O.D. or Belden 82761 with .116" O.D.