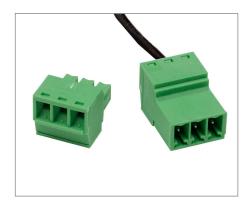

#### STEP 1

The M60 ships with the male Phoenix connector already attached to the wire, however, a complete set of male and female connectors are provided for your convenience. Disconnect the female Phoenix connector from the assembly by simply pulling apart.