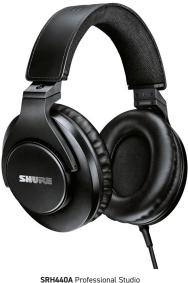

# SRH440A PROFESSIONAL STUDIO HEADPHONES

#### OVERVIEW

The SRH440A Professional Studio Headphones deliver enhanced detailed frequency response with accurate audio for podcasting, home recording and critical editing/mixing. The consistent and uncolored sound response provides a very accurate representation of the sound, making it ideal to take the best of the talent in a podcast or recording session. The increased isolation, the longer straight cable and the new design look great on camera.

### FEATURES

- Transparent, natural sound signature provides detailed accurate audio across an extended range
- Ultra-comfortable lightweight headband provides superior comfort for extended use
- Low distortion 40mm dynamic neodymium drivers offer natural and well-balanced frequency response
- $\cdot$  Sleek, durable design looks great on camera and withstands the rigors of constant use
- Closed-back, circumaural design rests comfortably over the ears and reduces background noise
- $\cdot$  Includes detachable straight cable, threaded  $\chi$ " (6.3 mm) gold-plated adapter and two-year warranty