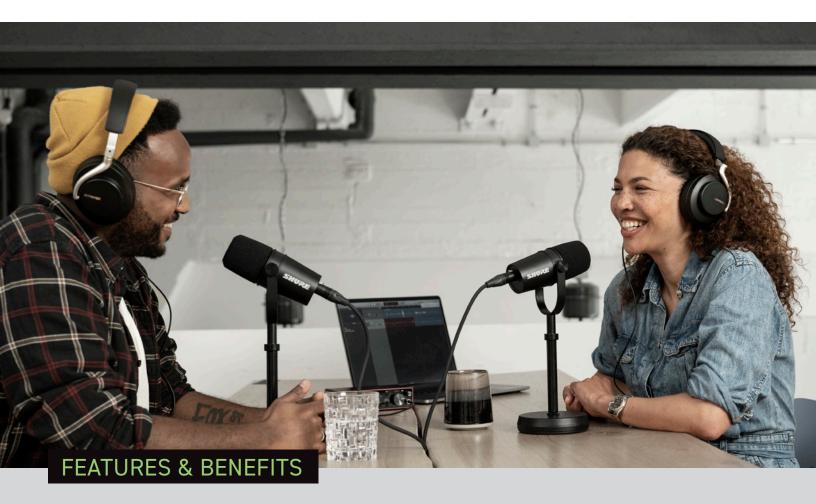

## **Trusted Heritage, Classic Design**

Designed with podcasters in mind and modelled from the legendary SM7B for integration into any podcasting set up and workflow.

## **XLR Output**

Connect to all professional interfaces with ease via XLR without the need to add an in-line pre-amp for additional gain.

## **Mic Stand Compatible**

MV7X contains 5/8" threaded yoke to attach to any 5/8" threaded mic stand. Also included in the box is 5/8" to 3.8" Euro thread adapter for compatibility with most mic stands.