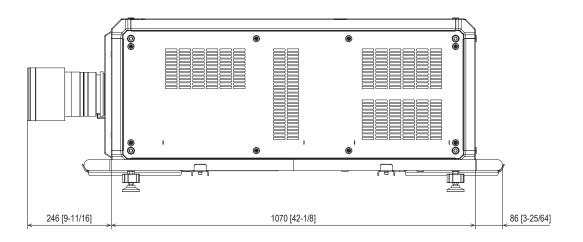

## Figure attached to the [PT-RQ50K] projector

unit : mm (inch)

This illustration is not drawn to scale. Please read the projector's spec file for throw distances. Specifications subject to change without notice.