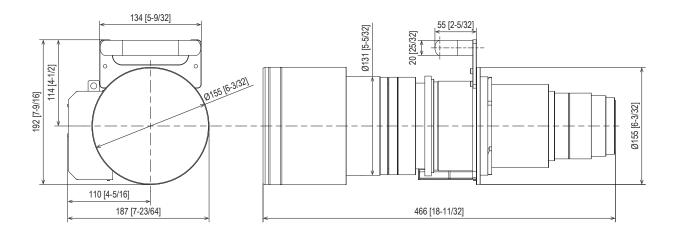

## **Specifications**

| F value                              | 2.5                                                           |
|--------------------------------------|---------------------------------------------------------------|
| Focal distance (f)                   | 35.2 mm ~ 53.7 mm                                             |
| Throw ratio                          | 1.11~1.70:1 for PT-RQ50K (Aspect 17:9)                        |
|                                      | 1.32~2.02:1 for PT-RQ50K (Aspect 16:10)                       |
|                                      | 1.18~1.81:1 for PT-RQ50K (Aspect 16:9)                        |
|                                      | 1.58~2.43:1 for PT-RQ50K (Aspect 4:3)                         |
| Dimensions (W $\times$ H $\times$ D) | 187 mm × 192 mm × 466 mm (7-23/64 × 7-9/16 × 18-11/32 inches) |
| Weight                               | 9.3 kg (20.5 lbs)                                             |
| Applicable projector                 | PT-RQ50K                                                      |

## **Dimensions**