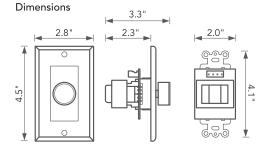

## Specifications:

| MODEL NUMBER                         | WRVC100-70V-W                                                                 |
|--------------------------------------|-------------------------------------------------------------------------------|
| Description                          | Mono Volume Control                                                           |
| Maximum Speaker Load<br>(@ 70 Volts) | 100 W                                                                         |
| Frequency Response                   | 20 - 20 KHz                                                                   |
| Total Harmonic Distortion            | <1%                                                                           |
| Dimensions (Face Plate)              | 2.8"W x 4.5"H                                                                 |
| Dimensions (Control)                 | 2.0"W x 4.1"H x 2.3"D (3.3"D with Knob attached)                              |
| Wire Connector                       | Removable Screw Clamp, up to 12-Gauge Wire                                    |
| Rotary Switch                        | 11-Position Rotary Volume Control Attenuation with Make-Before Break Contacts |
| Attenuation Levels                   | OFF, 2 Steps @ 6 dB, 7 Steps @ 3 dB, ON                                       |
| Mounting                             | Fits Most Standard Electrical Junction Boxes                                  |
| Color - Face Plate and Knob          | 1 Ea. White, Ivory and Almond Colors                                          |
| Warranty                             | 1 Year                                                                        |