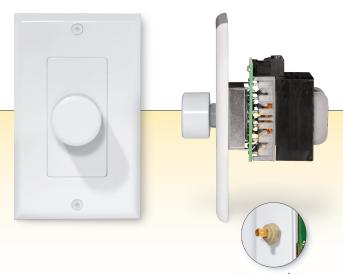

## 70 V SPEAKER LEVEL MONO VOLUME CONTROL

PERFECT ACCESSORY FOR OWI 70 VOLT SPEAKERS

Waterproof Nut

## Features:

- Waterproof Volume Control
- 100 Watt Capability
- Wall Mounted Fits into a Single Gang Box (US)
- Quiet, Reliable Performance
- Decora Face Plate and Knob (Ships with 1 ea. White, Ivory, and Almond Colors)