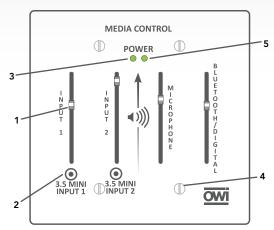

# Media Control Mixer

WITH DIGITAL TOSLINK

MIC / LINE AUDIO MIXER IN A TWO GANG ELECTRICAL BOX

MC4 - Front Panel Features:

- 1 Four Sliders (Line Level or Mic Level Inputs)
- 2 Two 3.5 Mini Input Jacks (Channels 1 and 2) Jacks are Stereo and Combine to Mono at the Jack. They Can Be Selected on Rear Panel.
- 3 LED Power Indicators
- 4 Four Screws/Washers
- Pairing LED Indicator

Perfect for classroom, showroom, conference room or retail store applications

MC4 - Back Panel Features:

- 2 ea. Line Level Inputs
- 1 ea. Mic or Line Switch for Inputs 3
- Balanced 3.5 Mini Jack, and CAT 5
- Dip Switch for Slider Assignment
- 3 ea. Trim Controls for Inputs 1, 2 & 3
- **15V DC Power Input**
- **G** RJ45/CAT 5
- Use Control for Outputs
- Balanced Line Output A (Main)
- TOSLINK