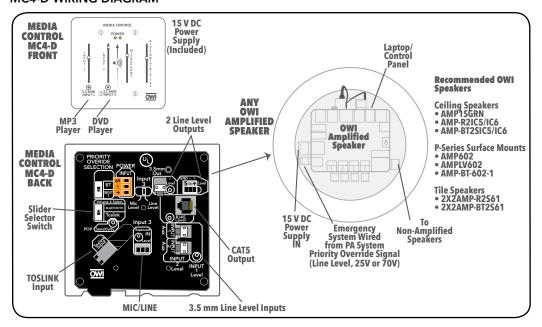

xer

WITH DIGITAL TOSLINK

MIC / LINE AUDIO MIXER IN A TWO GANG ELECTRICAL BOX



MC4 - Front Panel Features:

- 1 Four Sliders (Line Level or Mic Level Inputs)
- 2 Two 3.5 Mini Input Jacks (Channels 1 and 2) Jacks are Stereo and Combine to Mono at the Jack. They Can Be Selected on Rear Panel.
- 3 LED Power Indicators
- 4 Four Screws/Washers
- Pairing LED Indicator





Perfect for classroom, showroom, conference room or retail store applications



MC4 - Back Panel Features:

- 2 ea. Line Level Inputs
- 1 ea. Mic or Line Switch for Inputs 3
- Balanced 3.5 Mini Jack, and CAT 5
- Dip Switch for Slider Assignment
- 3 ea. Trim Controls for Inputs 1, 2 & 3
- **15V DC Power Input**
- **G** RJ45/CAT 5
- Use Control for Outputs
- Balanced Line Output A (Main)
- TOSLINK

### MC4-D WIRING DIAGRAM