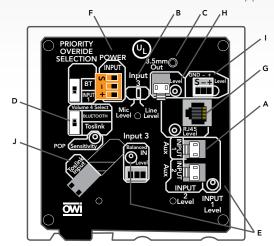

# Media Control Mixer

WITH DIGITAL TOSLINK

MIC / LINE AUDIO MIXER IN A TWO GANG ELECTRICAL BOX

MC4 - Front Panel Features:

- 1 Four Sliders (Line Level or Mic Level Inputs)
- 2 Two 3.5 Mini Input Jacks (Channels 1 and 2) Jacks are Stereo and Combine to Mono at the Jack. They Can Be Selected on Rear Panel.
- 3 LED Power Indicators
- 4 Four Screws/Washers
- Pairing LED Indicator

Perfect for classroom, showroom, conference room or retail store applications

MC4 - Back Panel Features:

- 2 ea. Line Level Inputs
- 1 ea. Mic or Line Switch for Inputs 3
- Balanced 3.5 Mini Jack, and CAT 5
- Dip Switch for Slider Assignment
- 3 ea. Trim Controls for Inputs 1, 2 & 3
- **15V DC Power Input**
- **G** RJ45/CAT 5
- Use Control for Outputs
- Balanced Line Output A (Main)
- TOSLINK