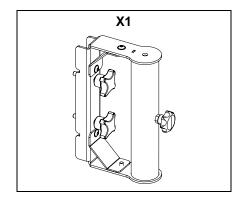

# **Contents:**

Weight: 1 kg / 2.2 lb

- Read this document before using.
- Keep this document.
- Observe all warnings and cautions.

### Rated for a maximum of: 1x ID84

## Use:

Place the accessory only in the upper position of the cabinet. Tight properly.

Place the assembly on the pole stand, tighten the knob to maintain the desired orientation.

- NEXO cannot accept responsibility for accidents caused by any factor other than defects in this product itself.
- Please check the web site <u>nexo-sa.com</u> for the latest update.