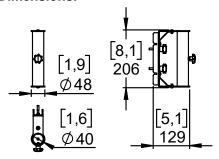

# Pole mount adapter for ID84/ID84L





# **Contents:**



Weight: 1 kg / 2.2 lb



- Read this document before using.
- Keep this document.
- Observe all warnings and cautions.



#### **Dimensions:**



### Rated for a maximum of: 1x ID84

## Use:

Place the accessory only in the upper position of the cabinet. Tight properly.



Place the assembly on the pole stand, tighten the knob to maintain the desired orientation.



- NEXO cannot accept responsibility for accidents caused by any factor other than defects in this product itself.
- Please check the web site <u>nexo-sa.com</u> for the latest update.





Keep this document.Observe all warnings and cautions.