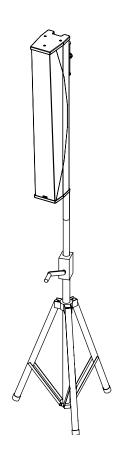

## Use:

Place the accessory only in the upper position of the cabinet. Tight properly.

Place the assembly on the pole stand, tighten the knob to maintain the desired orientation.

- NEXO cannot accept responsibility for accidents caused by any factor other than defects in this product itself.
- Please check the web site <u>nexo-sa.com</u> for the latest update.