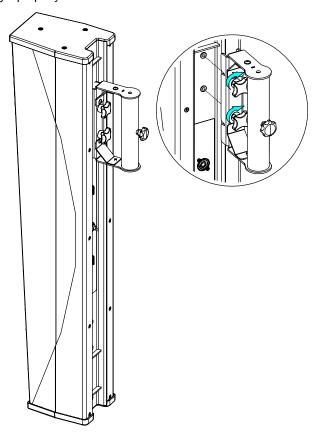

## Use:

Place the accessory only in the upper position of the cabinet. Tight properly.

Place the assembly on the pole stand, tighten the knob to maintain the desired orientation.

- NEXO cannot accept responsibility for accidents caused by any factor other than defects in this product itself.
- Please check the web site <u>nexo-sa.com</u> for the latest update.