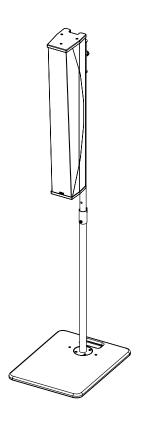

## Use:

Place the accessory only in the upper position of the cabinet. Tight properly.

Place the assembly on the pole stand, tighten the knob to maintain the desired orientation.

- NEXO cannot accept responsibility for accidents caused by any factor other than defects in this product itself.
- Please check the web site <u>nexo-sa.com</u> for the latest update.