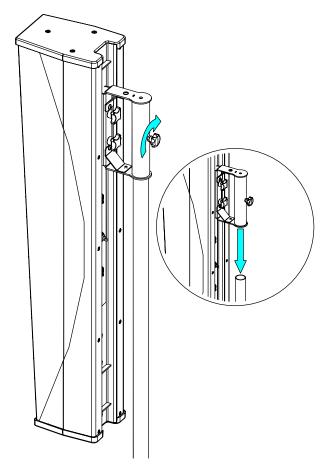

## Use:

Place the accessory only in the upper position of the cabinet. Tight properly.

Place the assembly on the pole stand, tighten the knob to maintain the desired orientation.

- NEXO cannot accept responsibility for accidents caused by any factor other than defects in this product itself.
- Please check the web site <u>nexo-sa.com</u> for the latest update.