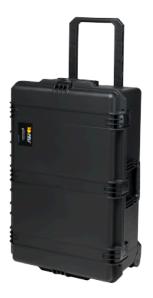

## MA Case grandMA3 onPC command wing XT

(by Peli) Art.-No. 4023744

This extremely lightweight, dust proof and high impact-resistant flight case by PeliTM is watertight (IP67 certified) and equipped with a valve for automatic air pressure regulation while keeping water molecules out.

It comes with rugged in-line wheels and a retractable extension handle for convenient travelling. Five press-and-pull latches and two padlockable hasps ensure safe transport of your device. Variable foam plates inside can be removed to place accessories like cable or even a laptop.

The weight of case plus device meet the maximum weight specifications for checked baggage (according to IATA), but always check with your airline for exact measurement requirements.

| Technical Specifications | Dimensions | 800 x 520 x 310 mm / 32 x 21 x 13 in             |
|--------------------------|------------|--------------------------------------------------|
|                          |            | (width x depth x height, measured with wheels)   |
|                          | Net weight | 11 kg / 25 lbs                                   |
|                          |            |                                                  |
| Article                  | ArtNo.     | Article                                          |
|                          | 4023744    | MA Case grandMA3 onPC command wing XT, (by Peli) |