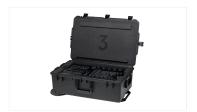

ns for checked baggage (according to IATA), but always check with your airline for exact measurement requirements.

| Technical Specifications | Dimensions | 800 x 520 x 310 mm / 32 x 21 x 13 in             |
|--------------------------|------------|--------------------------------------------------|
|                          |            | (width x depth x height, measured with wheels)   |
|                          | Net weight | 11 kg / 25 lbs                                   |
|                          |            |                                                  |
| Article                  | ArtNo.     | Article                                          |
|                          | 4023744    | MA Case grandMA3 onPC command wing XT, (by Peli) |



## More product pictures