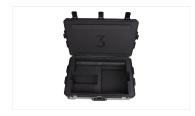

## MA Case grandMA3 onPC command wing XT

(by Peli) Art.-No. 4023744

This extremely lightweight, dust proof and high impact-resistant flight case by PeliTM is watertight (IP67 certified) and equipped with a valve for automatic air pressure regulation while keeping water molecules out.

It comes with rugged in-line wheels and a retractable extension handle for convenient travelling. Five press-and-pull latches and two padlockable hasps ensure safe transport of your device. Variable foam plates inside can be removed to place accessories like cable or even a laptop.