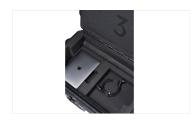

It comes with rugged in-line wheels and a retractable extension handle for convenient travelling. Five press-and-pull latches and two padlockable hasps ensure safe transport of your device. Variable foam plates inside can be removed to place accessories like cable or even a laptop.