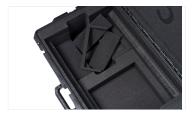

It comes with rugged in-line wheels and a retractable extension handle for convenient travelling. Five press-and-pull latches and two padlockable hasps ensure safe transport of your device. Variable foam plates inside can be removed to place accessories like cable or even a laptop.