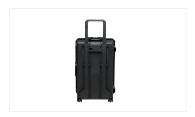

It comes with rugged in-line wheels and a retractable extension handle for convenient travelling. Five press-and-pull latches and two padlockable hasps ensure safe transport of your device. Variable foam plates inside can be removed to place accessories like cable or even a laptop.