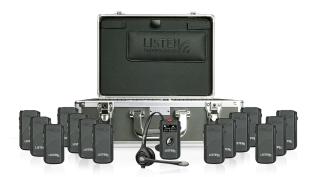

## **Product Overview:**

The ListenTALK R16 System is a portable wireless one-way communication system for one leader and up to fifteen participants. Easy to create a group with the push of a button on the Docking Station Case 16. Ideal for tours, training, simultaneous interpretation, etc...

## **Highlights:**

- Ear Speakers (LA-401), Battery (LA-365), and Breakaway Lanyard (LA-445-BK) included with each Transceiver (LK-1)
- Ear Speakers (LA-401), Battery (LA-365), and Breakaway Lanyard (LA-445-BK) included with each Receiver (LKR-12)
- Easy to Use
- 1 Leader and 15 Participants
- Expandable

## **Includes:**

One (1) LK-1 ListenTALK Transceiver Fifteen (15) LKR-12 ListenTALK Receiver Basic One (1) LA-481 Docking Station Case 16 One (1) LA-452 Headset 2 (Over Head w/ Boom Mic)