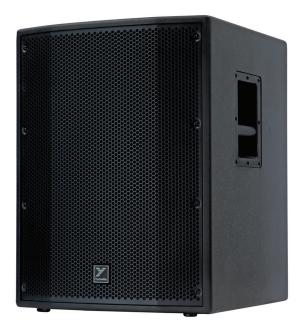

## **Overview**

The YXL15SP offers our best ratio of power, performance and value for an active subwoofer enclosure. Providing 500 watts (1000 watts peak) with efficient speaker components, the YXL Series is extremely loud for its size.

## Features

- 1000 Watts (Peak) 500 Watts (Program)
- 15-inch woofer with 3-inch voice coil
- DSP processing with component protection
- Master Level control with Activity indicator
- 3 Performance modes, Punch, Smooth and Deep
- Recessed control panel