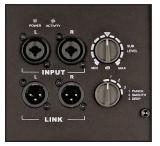

## Features

- 1000 Watts (Peak) 500 Watts (Program)
- 15-inch woofer with 3-inch voice coil
- DSP processing with component protection
- Master Level control with Activity indicator
- 3 Performance modes, Punch, Smooth and Deep
- Recessed control panel

## **Specifications**

| System Type                          | Subwoofer                |
|--------------------------------------|--------------------------|
| Powered or Passive                   | Powered                  |
| Power Rating (watts)                 | 1000 watts peak          |
|                                      | 500 watts program        |
| Max SPL (dB)                         | 128dB continuous         |
| Frequency Response (Hz +/- 3dB)      | 45 - 100Hz               |
| Crossover Frequency (Hz)             | 100Hz                    |
| LF Woofer                            | 15″ (3″ Voice Coil)      |
| LF Amplifier Type                    | Class D                  |
| Cooling Scheme                       | Speed Controlled Fan     |
| Power Cable                          | Yes (Detachable IEC)     |
| Level Controls                       | Master                   |
| EQ Controls                          | Pushbutton select,       |
|                                      | Punch, Smooth, Deep      |
| Inputs                               | 2 x Combijack (XLR/1/4″) |
| Outputs                              | 2 x LINK (XLR Male)      |
| Bar Handles                          | 2 x Side                 |
| Pole Mount Adapter (13/8-inch/3.5cm) | 1 Top                    |
| Enclosure Materials                  | 12mm Plywood             |
| Grille                               | Powdered Coated          |
|                                      | Perforated Steel         |
| Covering / Finish                    | Textured Paint           |
| Dimensions (DWH xbackW, inches)      | 19 x 18 x 24             |
| Dimensions (DWH xbackW, cm)          | 48 x 46 x 61             |
| Weight (lbs/kg)                      | 62/28.1                  |
| Box Dimensions (LxWxH, inches)       | 25 x 25 x 29             |
| Box Dimensions (LxWxH, cm)           | 63 x 63 x 74             |
|                                      |                          |