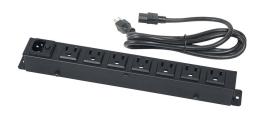

## **Power Strip:**

• Chassis: 12" x 1.5" x 1.625"

• Power Outlets: Seven (7) NEMA 5-15R receptacles

Power rating: 120VAC 15A 60Hz

Cord: Detachable 6 ft. IEC power cord with NEMA 5-15P molded plug

NRTL: ETL Listed