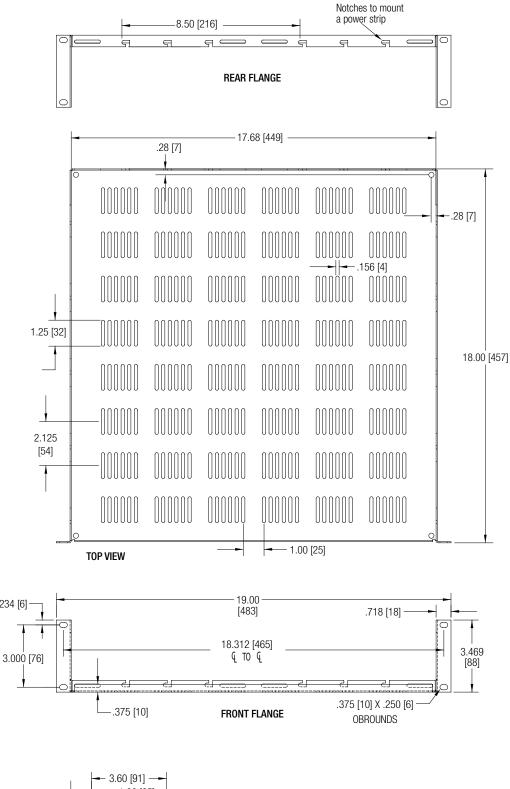

## Shelf:

Panel Space: 2U or 3.47" [88]
Overall Depth: 18.00" [457]
Overall Width: 19.00" [483]
Usable Width: 17.56" [446]

Construction: 16-gauge U.S. steel with smooth black powder epoxy finish. Fully

vented base.

Front Flange: 0.38" flange adds strength and helps equipment remain in place.
 Rear Flange: 0.56" slotted flange features tie-off points for cables, plus notches

to quickly mount the 12" power strip.

Load Capacity: 50 lbs. [22.6 kg]Compliance: E.I.A./T.I.A.

Dimensions = inches [mm]; 1U = 1.75"

Note: To purchase separately, order shelf #USV-218 and power strip #ACS-1507.

.234 [6]