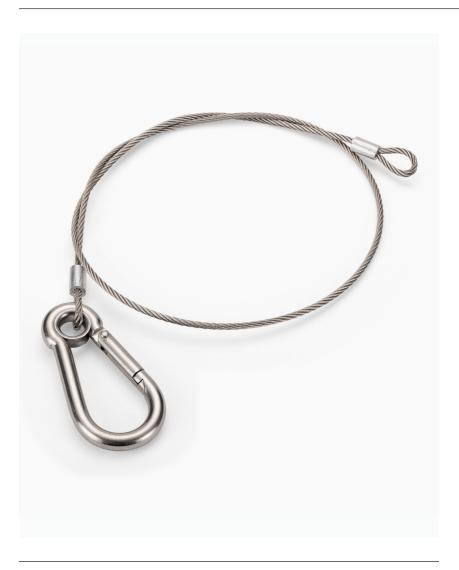

## **Features and Benefits**

Protect overhead-mounted equipment and the people below it with the SSACB28 Steel Safety Cable.

Once speakers, lights, or other devices are properly mounted to a rigging system, simply wrap this cable around the connection points as a backup attachment to prevent falls and minimize the effects of possible mounting issues. The 28" braided-steel cable combines the strength to hold 60 lb with the flexibility to snake through and around a variety of devices, brackets, and trusses. Looped ends and an included carabiner make quick work of locking it in place.

## **Specifications**

Application: Backup attachment for overhead equipment

Thickness: 3 mm Length: 28"

Maximum Load: 60 lb Construction: Steel Includes: Carabiner