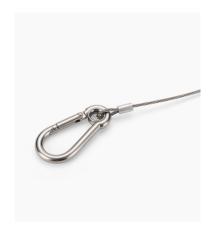

## **Features and Benefits**

Protect overhead-mounted equipment and the people below it with the SSACB28 Steel Safety Cable.

Once speakers, lights, or other devices are properly mounted to a rigging system, simply wrap this cable around the connection points as a backup attachment to prevent falls and minimize the effects of possible mounting issues. The 28" braided-steel cable combines the strength to hold 60 lb with the flexibility to snake through and around a variety of devices, brackets, and trusses. Looped ends and an included carabiner make quick work of locking it in place.

## **Specifications**

Application: Backup attachment for overhead equipment

Thickness: 3 mm Length: 28"

Maximum Load: 60 lb Construction: Steel Includes: Carabiner