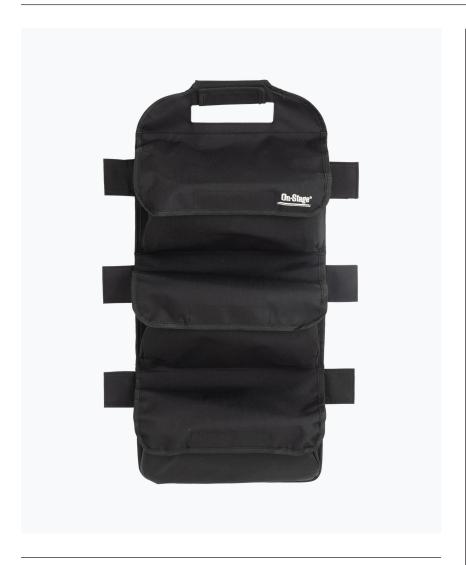

## **Utility Cart Handle Bag**

## UCB1250 / 14827

## **Features and Benefits**

An ingenious add-on to the UTC2200 or UTC5500 utility carts, the UCB1250 Utility Cart Handle Bag increases a cart's available loading options, providing three separate pockets for ease of organizing, transporting, and accessing small devices, tools, and supplies. There's no need to make extra trips for small accessories because the bag securely fastens to a cart's handlebar, leaving the cart bed free to accommodate a full load of gear. Heavy-duty nylon construction ensures reliable performance while a top flap on each pocket keeps contents in place and protects them from the elements.

## **Specifications**

Fits: UTC2200 and UTC5500 utility carts

**Material:** Heavy-duty nylon **Straps:** Hook and loop

Dimensions: 26" (L) x 12" (W) x 6" (D)