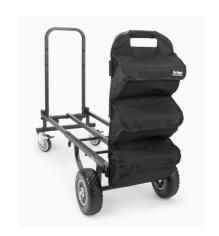

## **Features and Benefits**

An ingenious add-on to the UTC2200 or UTC5500 utility carts, the UCB1250 Utility Cart Handle Bag increases a cart's available loading options, providing three separate pockets for ease of organizing, transporting, and accessing small devices, tools, and supplies. There's no need to make extra trips for small accessories because the bag securely fastens to a cart's handlebar, leaving the cart bed free to accommodate a full load of gear. Heavy-duty nylon construction ensures reliable performance while a top flap on each pocket keeps contents in place and protects them from the elements.

## **Specifications**

Fits: UTC2200 and UTC5500 utility carts

**Material:** Heavy-duty nylon **Straps:** Hook and loop

Dimensions: 26" (L) x 12" (W) x 6" (D)