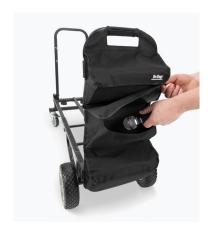

## **Features and Benefits**

An ingenious add-on to the UTC2200 or UTC5500 utility carts, the UCB1250 Utility Cart Handle Bag increases a cart's available loading options, providing three separate pockets for ease of organizing, transporting, and accessing small devices, tools, and supplies. There's no need to make extra trips for small accessories because the bag securely fastens to a cart's handlebar, leaving the cart bed free to accommodate a full load of gear. Heavy-duty nylon construction ensures reliable performance while a top flap on each pocket keeps contents in place and protects them from the elements.

## **Specifications**

Fits: UTC2200 and UTC5500 utility carts

**Material:** Heavy-duty nylon **Straps:** Hook and loop

Dimensions: 26" (L) x 12" (W) x 6" (D)