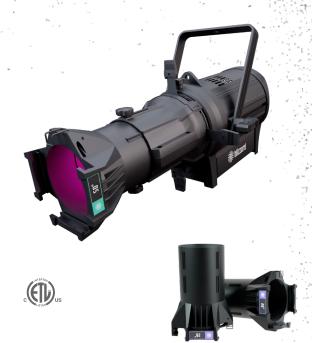

# VERISMO RGBALC

## **Full Color LED Profile Spot**

#### RGBALC + HSIC Color Mixing

Verismo™ Profile RGBALC is ideal for a variety of applications including theater, video, and production studios thanks to its high output 300W RGBALC LED module. Its advanced RGBALC color mixing system offers many control options including 16-bit fine dimming for each individual RGBALC color, 2x dedicated HSIC (hue, saturation, intensity, color temperature) control modes, and direct access to 2400K-6500K white CCT presets.

#### Loaded with Features

There are 4x lens options available for the Verismo™ Profile with the choices of 19°, 26°, 36°, or 50° beam angle. Its 4-blade manually adjustable shutters can create custom shapes or complete blackout, and users can project images with use of its included B sized gobo holder. User-selectable dimming curves, dimming speed, and frequency mode settings are also accessible from its easy-to-use, 4-button OLED control menu.

#### **Main Features**

- Light source: 300W RGBALC LED module
- RGBALC + HSIC color mixing
- CCT range and presets from 2400K-6500K
- 16-bit dimming, 4 selectable dimming curves
- Refresh rates (1000-8000 Hz)
- User selectable dimming speeds
- 4x manual framing shutters & manual focus
- 1-25Hz strobe effects
- Gobo/pattern holder (B sized gobos)
- Aluminum housing (black)
- 19°, 26°, 36°, and 50° lens tubes (sold separately)
- PowerCON® TRUE1™ compatible in/out
- 3/5-pin male/female XLR input & output