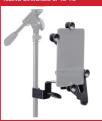

## **PRODUCT DIMENSIONS**

## **FEATURES**

| Compact Overall (L x H x W) | Clamp: 10.38" x 4.38" x 8" (263 x 111 x 203mm)<br>No Clamp: 10.38" x 4.38" x 4.5" (263 x 111 x 114mm) |
|-----------------------------|-------------------------------------------------------------------------------------------------------|
| Min - Max Device Size       | 6" - 17" (152-432mm)                                                                                  |
| Material                    | Plastic With Steel Clamp                                                                              |
| Color/ Finish               | Black Powder-Coated                                                                                   |
| Product Weight              | 0.58 lbs (0.26kg)                                                                                     |