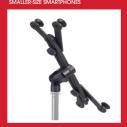

## **PRODUCT DIMENSIONS**

## **FEATURES**

| Compact Overall (L x H x W) | Clamp: 10.38" x 4.38" x 8" (263 x 111 x 203mm)<br>No Clamp: 10.38" x 4.38" x 4.5" (263 x 111 x 114mm) |
|-----------------------------|-------------------------------------------------------------------------------------------------------|
| Min - Max Device Size       | 6" - 17" (152-432mm)                                                                                  |
| Material                    | Plastic With Steel Clamp                                                                              |
| Color/ Finish               | Black Powder-Coated                                                                                   |
| Product Weight              | 0.58 lbs (0.26kg)                                                                                     |