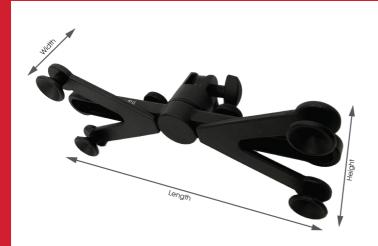

## **PRODUCT DIMENSIONS**

## **FEATURES**

| Compact Overall (L x H x W) | Clamp: 10.38" x 4.38" x 8" (263 x 111 x 203mm)<br>No Clamp: 10.38" x 4.38" x 4.5" (263 x 111 x 114mm) |
|-----------------------------|-------------------------------------------------------------------------------------------------------|
| Min - Max Device Size       | 6" - 17" (152-432mm)                                                                                  |
| Material                    | Plastic With Steel Clamp                                                                              |
| Color/ Finish               | Black Powder-Coated                                                                                   |
| Product Weight              | 0.58 lbs (0.26kg)                                                                                     |