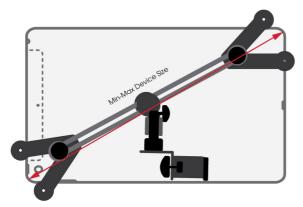

## **FEATURES**

| Compact Overall (L x H x W) | Clamp: 10.38" x 4.38" x 8" (263 x 111 x 203mm)<br>No Clamp: 10.38" x 4.38" x 4.5" (263 x 111 x 114mm) |
|-----------------------------|-------------------------------------------------------------------------------------------------------|
| Min - Max Device Size       | 6" - 17" (152-432mm)                                                                                  |
| Material                    | Plastic With Steel Clamp                                                                              |
| Color/ Finish               | Black Powder-Coated                                                                                   |
| Product Weight              | 0.58 lbs (0.26kg)                                                                                     |